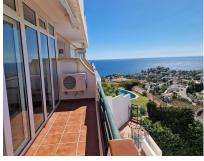

## Sales - Apartment - Benalmadena Costa 249.000€

Ref.-ID: R5009158

Benalmadena Costa

Community: 1,164 EUR / year IBI: 441 EUR / year

Rubbish: 172 EUR / year

**Apartment** 

50 m2

Refurbished apartment with panoramic sea views and southwest orientation located in a private urbanization with swimming pool, communal gardens, paddle tennis court and communal parking. Located in a quiet area only 2 km to the beach of Benalmádena, Playa Bonita, and 25 minutes walking to the RENFE Torremuelle station, train connected to the international airport of Malaga. A few minutes from leisure areas with restaurants and supermarket. The apartment has an area of 50 m2, distributed in 1 bedroom with fitted wardrobe, renovated American kitchen, open to the living room with access to spacious interior and exterior terraces of 20 m2 with spectacular sea and mountain views Sold furnished.