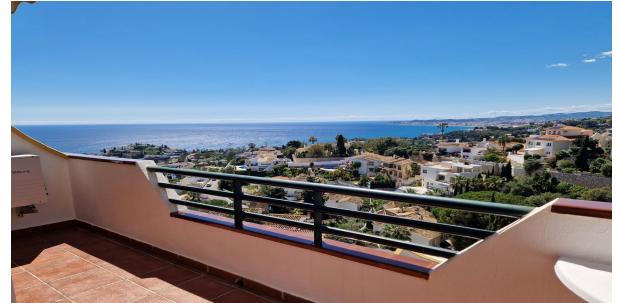

## Sales - Apartment - Benalmadena Costa 249.000€

Ref.-ID: R5009158

Benalmadena Costa

Community: 1,164 EUR / year IBI: 441 EUR / year

Rubbish: 172 EUR / year

**Apartment** 

50 m2

Refurbished apartment with panoramic sea views and southwest orientation located in a private urbanization with swimming pool, communal gardens, paddle tennis court and communal parking. Located in a quiet area only 2 km to the beach of Benalmádena, Playa Bonita, and 25 minutes walking to the RENFE Torremuelle station, train connected to the international airport of Malaga. A few minutes from leisure areas with restaurants and supermarket. The apartment has an area of 50 m2, distributed in 1 bedroom with fitted wardrobe, renovated American kitchen, open to the living room with access to spacious interior and exterior terraces of 20 m2 with spectacular sea and mountain views Sold furnished.