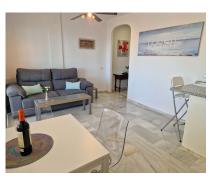

## Sales - Apartment - Benalmadena Costa 249.000€

Ref.-ID: R5009158

Benalmadena Costa

Community: 1,164 EUR / year IBI: 441 EUR / year

Rubbish: 172 EUR / year

**Apartment** 

50 m2

Refurbished apartment with panoramic sea views and southwest orientation located in a private urbanization with swimming pool, communal gardens, paddle tennis court and communal parking. Located in a quiet area only 2 km to the beach of Benalmádena, Playa Bonita, and 25 minutes walking to the RENFE Torremuelle station, train connected to the international airport of Malaga. A few minutes from leisure areas with restaurants and supermarket. The apartment has an area of 50 m2, distributed in 1 bedroom with fitted wardrobe, renovated American kitchen, open to the living room with access to spacious interior and exterior terraces of 20 m2 with spectacular sea and mountain views Sold furnished.

| Fur | niture          |
|-----|-----------------|
| ~   | Fully Furnished |

Orientation

South West

Garden
Communal

Parking
Communal

Utilities
Electricity
Drinkable Water