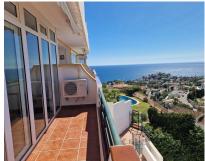

## Sales - Apartment - Benalmadena Costa 249.000€

Ref.-ID: R5009158

Benalmadena Costa

Community: 1,164 EUR / year IBI: 441 EUR / year

Rubbish: 172 EUR / year

**Apartment** 

50 m2

Refurbished apartment with panoramic sea views and southwest orientation located in a private urbanization with swimming pool, communal gardens, paddle tennis court and communal parking. Located in a quiet area only 2 km to the beach of Benalmádena, Playa Bonita, and 25 minutes walking to the RENFE Torremuelle station, train connected to the international airport of Malaga. A few minutes from leisure areas with restaurants and supermarket. The apartment has an area of 50 m2, distributed in 1 bedroom with fitted wardrobe, renovated American kitchen, open to the living room with access to spacious interior and exterior terraces of 20 m2 with spectacular sea and mountain views Sold furnished.