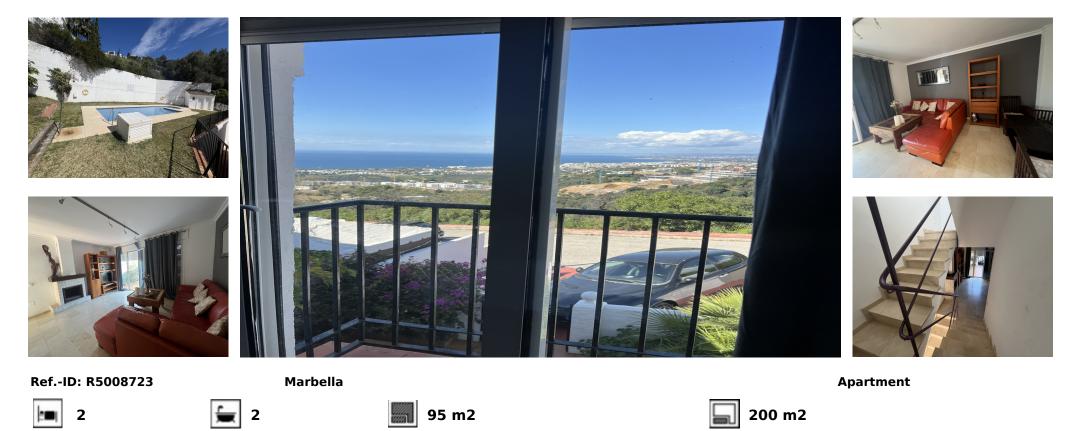

## Sales - Apartment - Marbella 427.000€

Nestled in the serene enclave of Los Altos de Marbella, Marbella East, this exquisite duplex offers a harmonious blend of modern comfort and natural beauty. Spanning a built area of 95m<sup>2</sup>, this property is a perfect retreat for those seeking a tranquil lifestyle amidst the picturesque landscapes of Malaga. With two spacious bedrooms and two well-appointed bathrooms, it caters to both comfort and functionality. The property boasts a thoughtfully designed interior, featuring a fully equipped kitchen, a cosy living room, and a charming fireplace that adds a touch of warmth and elegance. The inclusion of a guest toilet, a basement, and a storage room enhances its practicality, making it ideal for both permanent residence or a holiday getaway. The master bedroom is complemented by a walk-in closet, providing ample storage and convenience. Outdoor spaces are equally impressive, with an 8m<sup>2</sup> terrace and a ground-floor patio that invite residents to enjoy the Mediterranean climate. The property is surrounded by captivating views, including the sea, countryside, mountains, and a lush communal garden. A private garage ensures secure parking, while the communal pool offers a refreshing escape during warmer months. Positioned mountainside, this fully furnished duplex combines luxury with breathtaking vistas. The balcony and terraces provide panoramic views, making it an ideal choice for those who appreciate the beauty of nature. Whether enjoying the sunrise over the sea or the tranquillity of the surrounding greenery, this property promises an unparalleled living experience in one of Marbella's most sought-after locations.