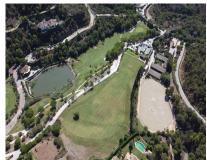

## Sales - Plot - Benahavís 400.000€

Benahavís Plot Ref.-ID: R5008576

Community: 3,000 EUR / year

IBI: 2,000 EUR / year

1986 m2

Plot for sale within the Marbella Club Golf Resort. This is a fully gated community, with camera surveillance circuit, internal barriers and 24-hour concierge-security. It also has an equestrian center, golf course and restaurant. The roads are wide, illuminated and monitored. This plot has 1986 m2 and a building allowance of 332 m2 in two levels, plus terraces. Basement is not allowed in this plot. The nearest beach is pretty nice, Costalita. There are several supermarkets nearby (Mercadona, Aldi, Lidl), private schools (Atalaya, San José), shops, golf courses and restaurants within a radius of about 10 minutes by car. Marbella Club is a brand that guarantees superior quality, in a great area to live and an excellent investment.