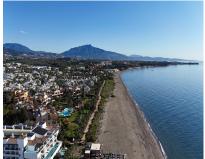

## Sales - Plot - Benahavís 400.000€

Benahavís Plot Ref.-ID: R5008576

Community: 3,000 EUR / year

IBI: 2,000 EUR / year

1986 m2

Plot for sale within the Marbella Club Golf Resort. This is a fully gated community, with camera surveillance circuit, internal barriers and 24-hour concierge-security. It also has an equestrian center, golf course and restaurant. The roads are wide, illuminated and monitored. This plot has 1986 m2 and a building allowance of 332 m2 in two levels, plus terraces. Basement is not allowed in this plot. The nearest beach is pretty nice, Costalita. There are several supermarkets nearby (Mercadona, Aldi, Lidl), private schools (Atalaya, San José), shops, golf courses and restaurants within a radius of about 10 minutes by car. Marbella Club is a brand that guarantees superior quality, in a great area to live and an excellent investment.