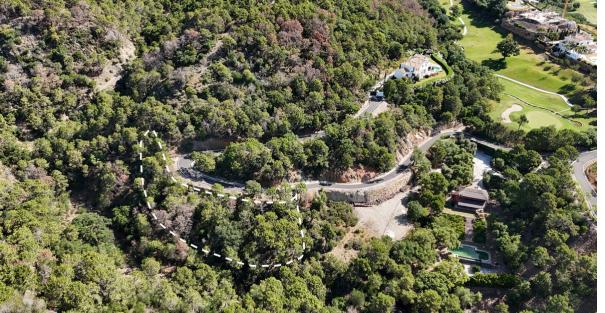

## Sales - Plot - Benahavís 400.000€

Benahavís Plot Ref.-ID: R5008576

Community: 3,000 EUR / year

IBI: 2,000 EUR / year

1986 m2

Plot for sale within the Marbella Club Golf Resort. This is a fully gated community, with camera surveillance circuit, internal barriers and 24-hour concierge-security. It also has an equestrian center, golf course and restaurant. The roads are wide, illuminated and monitored. This plot has 1986 m2 and a building allowance of 332 m2 in two levels, plus terraces. Basement is not allowed in this plot. The nearest beach is pretty nice, Costalita. There are several supermarkets nearby (Mercadona, Aldi, Lidl), private schools (Atalaya, San José), shops, golf courses and restaurants within a radius of about 10 minutes by car. Marbella Club is a brand that guarantees superior quality, in a great area to live and an excellent investment.