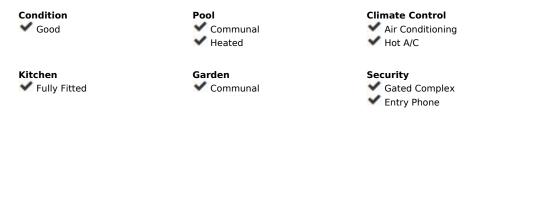

## Sales - Apartment - Elviria 329,000€

Community: 2,160 EUR / year

Ref.-ID: R5008162

**Elviria** 

IBI: 1,100 EUR / year

**Apartment** 

123 m2

Live in luxury near Marbella. This exclusive second-floor apartment is the perfect retreat for those seeking a life of comfort and elegance. With 2 spacious bedrooms and 2 full bathrooms, it offers a generous 123 m<sup>2</sup> of interior space and a charming 30 m<sup>2</sup> terrace, ideal for enjoying the warm Mediterranean climate. Located in a peaceful and sophisticated building, just 15 minutes by car from Marbella's most famous beaches, this home places you at the heart of the best lifestyle, surrounded by luxury and tranquility. The private community, with 6 pools (including one heated), is an oasis of relaxation and well-being. Every detail of the apartment has been carefully designed, from the elevator and built-in wardrobes to satellite TV, laundry room, and ensuite bathroom. Additionally, the apartment is designed for comfort and accessibility, with features such as access for reduced mobility, double glazing, and fiber optics. It comes with a large parking space and is semi-furnished, giving you the opportunity to personalize it to your taste. The fully equipped kitchen will delight any cooking enthusiast. The gated complex ensures your security and privacy with controlled access and a video intercom. If you're looking for a life full of style, tranquility, and exclusivity, this apartment is the perfect choice. Don't miss the opportunity to live in one of the most sought-after destinations on the Costa del Sol!

## Orientation Setting Beachside South Close To Shops Close To Sea Furniture Features ✓ Part Furnished Covered Terrace ✓ Lift Fitted Wardrobes ✓ Satellite TV Utility Room Ensuite Bathroom Access for people with reduced mobility ✓ Double Glazing Fiber Optic Category Utilities Electricity Resale

Views

Pool

Parking

Underground Covered

**✓** Garden