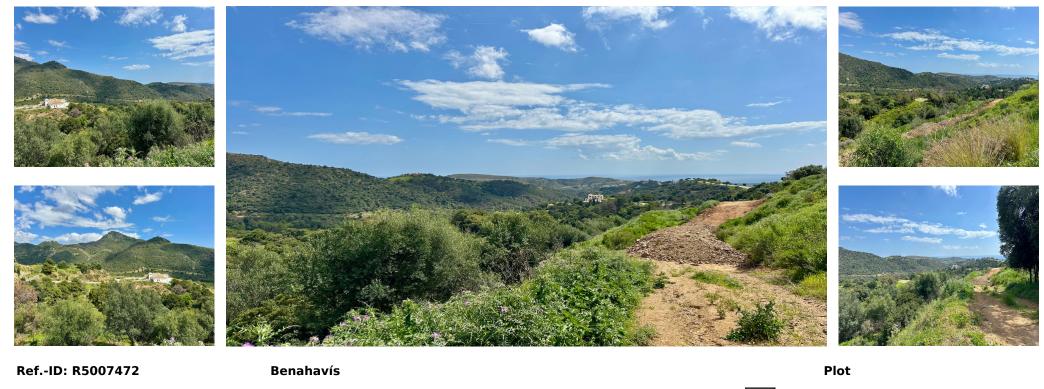

## Sales - Plot - Benahavís 535.000€

Community: 2,856 EUR / year

IBI: 261 EUR / year

Located in the prestigious enclave of Montemayor, Benahavís, this stunning 2,996 m<sup>2</sup> plot offers a privileged natural setting and panoramic sea views. With a southeast orientation, Plot D4 enjoys excellent sunlight and a peaceful atmosphere surrounded by nature. It has a maximum buildable area of 657.5 m<sup>2</sup> of interior space, plus 200 m<sup>2</sup> of terraces, allowing for the design of a spectacular villa with up to 6 bedrooms and 6 bathrooms. The plot already has a building license, making it easier to start construction immediately. Just a 4-minute drive from the Montemayor-Marbella Club entrance, this exclusive area of the Costa del Sol is synonymous with luxury, privacy, and prestige. It is also well connected to Málaga via the A7 and AP7 motorways. Málaga and Gibraltar airports are both approximately 70 km away, with a travel time of around 60 minutes. A unique opportunity to build your dream home in one of the most sought-after locations on the Costa del Sol. For more information, feel free to contact us.