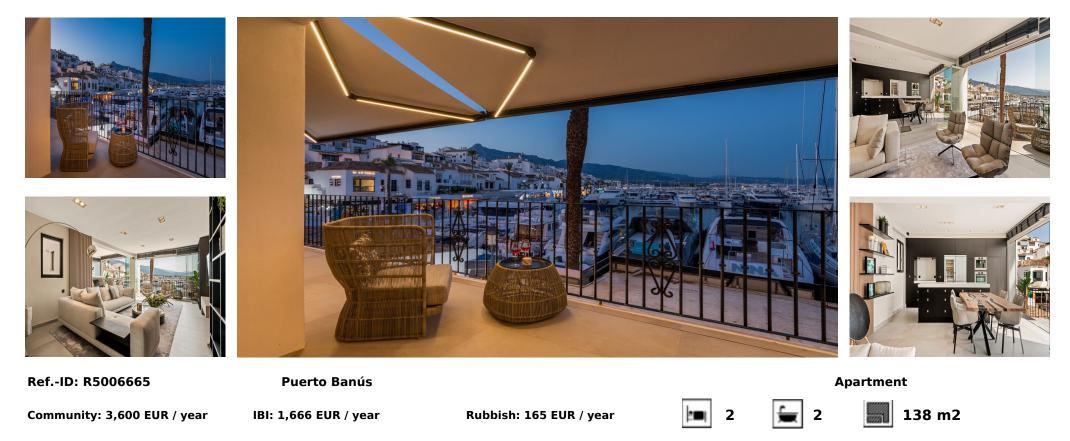

## Sales - Apartment - Puerto Banús 1.750.000€

Nestled within the prestigious Benabola building in Puerto Banús, this exclusive frontline apartment captures the essence of luxury living on the Costa del Sol. Positioned directly in front of Pantalán 0 — home to the marina's largest yachts — the residence offers an unmatched blend of glamour, comfort, and sweeping views of the sea, mountains, and iconic harbor. Spanning 138 m<sup>2</sup>, the apartment includes two spacious en-suite bedrooms and a thoughtfully renovated interior, styled with designer furnishings by Minotti. The sleek open-plan kitchen and refined finishes create an elegant, turnkey home that invites both relaxation and entertainment. A 10 m<sup>2</sup> covered terrace seamlessly merges indoor and outdoor living, perfect for enjoying the vibrant surroundings of Marbella's most exclusive enclave. Additional features include air conditioning, electric blinds, double glazing, fibre optic internet, and 24-hour security with surveillance. A private parking space, future lift access as the community has started the process, and direct access to the marina complete the offering. Competitively priced for its prime location, luxury finishes, and panoramic views, this property represents exceptional value in Puerto Banús. Whether as a full-time residence, holiday escape, or investment with strong rental potential, it is a rare opportunity.

| Setting<br>Beachfront<br>Beachside<br>Close To Port<br>Close To Shops<br>Close To Sea | Orientation<br>East       | Condition<br>Good<br>Recently Renovated                        | Climate Control     | Views<br>Sea<br>Mountain<br>Port<br>Panoramic<br>Urban<br>Street | Features<br>Covered Terrace<br>Lift<br>Near Transport<br>Ensuite Bathroom<br>Double Glazing<br>Fiber Optic |
|---------------------------------------------------------------------------------------|---------------------------|----------------------------------------------------------------|---------------------|------------------------------------------------------------------|------------------------------------------------------------------------------------------------------------|
| Furniture<br>Fully Furnished                                                          | Kitchen<br>Kitchen-Lounge | Security<br>Electric Blinds<br>Entry Phone<br>24 Hour Security | Parking<br>Communal | Category<br>Beachfront<br>Luxury                                 |                                                                                                            |