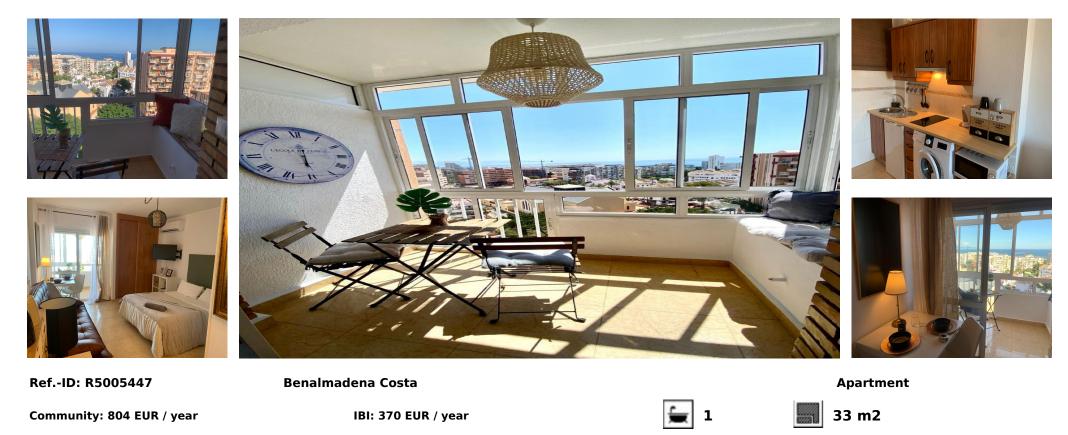

## Sales - Apartment - Benalmadena Costa 204.900€

Middle Floor Studio, Benalmadena Costa, Costa del Sol. Built 33 m<sup>2</sup>, Terrace 2 m<sup>2</sup>. Setting : Commercial Area, Beachside, Close To Shops, Close To Sea, Close To Schools, Close To Marina. Orientation : South. Condition : Excellent, Recently Renovated, Recently Refurbished. Pool : Communal, Children`s Pool. Climate Control : Air Conditioning, Hot A/C, Cold A/C. Views : Sea, Urban. Features : Covered Terrace, Lift, Near Transport, Private Terrace, Double Glazing, Fiber Optic. Furniture : Fully Furnished. Kitchen : Fully Fitted. Security : Gated Complex. Parking : Street. Utilities : Electricity, Drinkable Water. Category : Beachfront, Investment, Resale.

| Setting<br>Commercial Area<br>Beachside<br>Close To Shops<br>Close To Sea<br>Close To Schools<br>Close To Marina | Orientation<br>South         | Condition<br>Excellent<br>Recently Renovated<br>Recently Refurbished | Pool<br>Communal<br>Children`s Pool | Climate Control<br>Air Conditioning<br>Hot A/C<br>Cold A/C | Views<br>Sea<br>Urban                       |
|------------------------------------------------------------------------------------------------------------------|------------------------------|----------------------------------------------------------------------|-------------------------------------|------------------------------------------------------------|---------------------------------------------|
| Features<br>Covered Terrace<br>Lift<br>Near Transport<br>Private Terrace<br>Double Glazing<br>Fiber Optic        | Furniture<br>Fully Furnished | Kitchen<br>Fully Fitted                                              | Security<br>Gated Complex           | Parking<br>✓ Street                                        | Utilities<br>Electricity<br>Drinkable Water |

- Category Beachfront Investment Resale