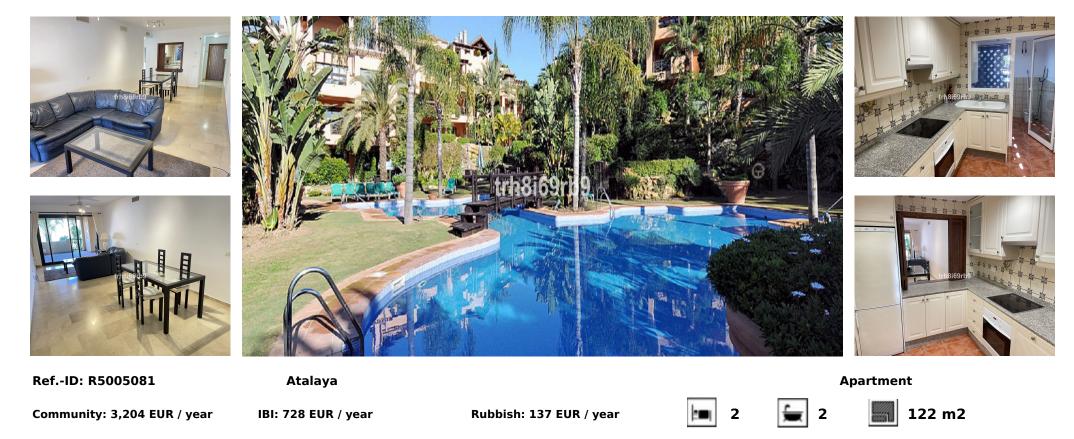

## Sales - Apartment - Atalaya 349.950€

A lovely, spacious 2 bed, 2 bath ground floor apartment with large West facing terrace in the resort community of El Campanario. In addition to the 2 bed and 2 baths, the property has a well appointed modern kitchen with marble work tops and separate utility/laundry area. The property also has a space and store room in the underground parking facility, for which there is lift access. El Campanario is very conveniently located, within walking distance of Centro Diana and the beach via a nearby footbridge. It is also directly across the road from the El Campanario country club, which has a lot of great facilities, including an indoor heated pool, gym, restaurant and 9 hole pitch & putt, for which owners in El Campanario enjoy exclusive discounts. The community is gated with 24 hr security and also boasts award winning tropical gardens, with multiple swimming pools and fountains. El Campanario is also very conveniently located for easy access to the A7 coast road, with Estepona and Puerto Banus roughly 10 to 15 mins drive in either direction. The Property has pre-installed air conditioning - we can get a quote to have this installed or individual systems for the new owner if required. Apartment, Close to Golf, Furnished: Optional, Equipped Kitchen, Parking: Underground parking, Communal Pool, Garden: Community with Pool, Facing: West Views: Garden. Features 2 Community Pools, 5-10 minutes to Golf Course, Preinstalled Air Conditioning Hot/Cold.

| Setting<br>Close To Golf<br>Close To Schools<br>Urbanisation                                   | Orientation<br>West                  | Condition<br>Excellent  | Pool<br>✓ Communal   | Climate Control<br>Pre Installed A/C<br>U/F Heating | Views<br>Garden         |
|------------------------------------------------------------------------------------------------|--------------------------------------|-------------------------|----------------------|-----------------------------------------------------|-------------------------|
| Features<br>Covered Terrace<br>Lift<br>Fitted Wardrobes<br>Ensuite Bathroom<br>Marble Flooring | Furniture<br>Optional                | Kitchen<br>Fully Fitted | Garden<br>✓ Communal | Security<br>Gated Complex<br>Safe                   | Parking<br>VInderground |
| Utilities<br>Electricity<br>Drinkable Water                                                    | Category<br>Holiday Homes<br>Reduced |                         |                      |                                                     |                         |