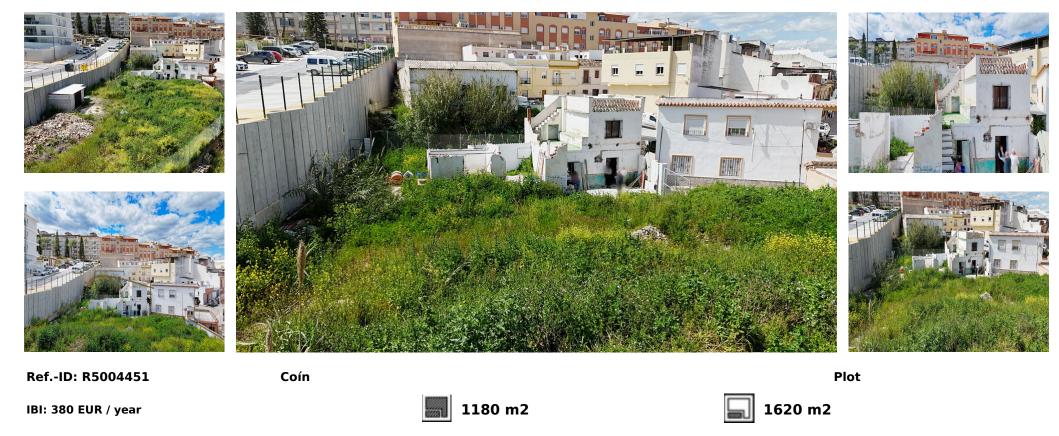

## Sales - Plot - Coín 285.000€

Investment Opportunity in Coín. Discover this exceptional 553.06 m<sup>2</sup> urban plot, located in the heart of Coín's urban center, an area undergoing rapid development. With a buildable area of 1,180 m<sup>2</sup>, plus the possibility of adding basements, this land is ideal for the construction of duplex or triplex homes, as well as modern apartments. The price also includes a 1,020 m<sup>2</sup> plot of land considered unconsolidated, where you can have green areas if you so desire. Imagine creating a space where families can enjoy the convenience of living in the city center, with all the necessary services within easy reach, without the need for a vehicle. The municipal ordinance classifies this property as Consolidated Urban Land (ENSANCHE POPULAR N-2), which guarantees an already developed urban environment with great potential. Additionally, attached to this property, you'll find another plot classified as Unconsolidated Urban Land (UE-19) with a surface area of 1,020 m<sup>2</sup>, also intended for development, further expanding the investment possibilities. Don't miss this unique opportunity to contribute to the growth of Coín and create a project that will make a difference in the community. Contact us for more information and start shaping your vision!