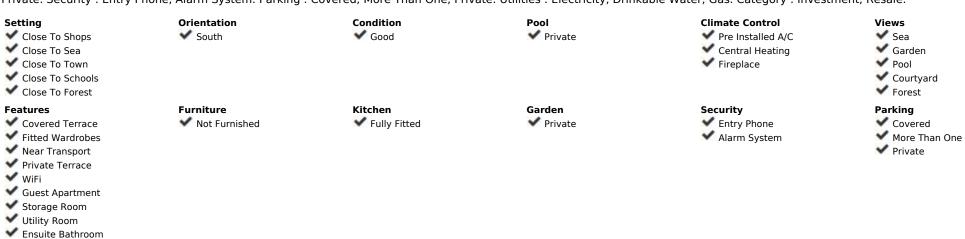

Surrounded by lush greenery, rolling hills and a variety of fruit trees, the estate offers breathtaking 360-degree views of the countryside and the sea. Imagine sipping your morning coffee or enjoying a glass of wine on a warm summer evening, surrounded by the soothing sounds of nature. This exceptional finca presents a rare opportunity to own a piece of paradise, perfect for those seeking a tranquil retreat, a family home, or a luxurious getaway. Don't miss the chance to experience the ultimate in countryside living. In addition, the property offers the added benefit of a separate guest house and a private swimming pool. Detached Villa, Estepona, Costa del Sol. 6 Bedrooms, 6 Bathrooms, Built 638 m², Garden/Plot 7091 m². Setting: Close To Shops, Close To Sea, Close To Town, Close To Schools, Close To Forest. Orientation: South. Condition: Good. Pool: Private. Climate Control: Pre Installed A/C, Central Heating, Fireplace. Views: Sea, Garden, Pool, Courtyard, Forest. Features: Covered Terrace, Fitted Wardrobes, Near Transport, Private Terrace, WiFi, Guest Apartment, Storage Room, Utility Room, Ensuite Bathroom, Marble Flooring, Staff Accommodation, Basement.

Marble Flooring
Staff Accommodation

Drinkable Water

Category

Resale

Investment

**✓** Basement **Utilities** 

Electricity

✓ Gas.