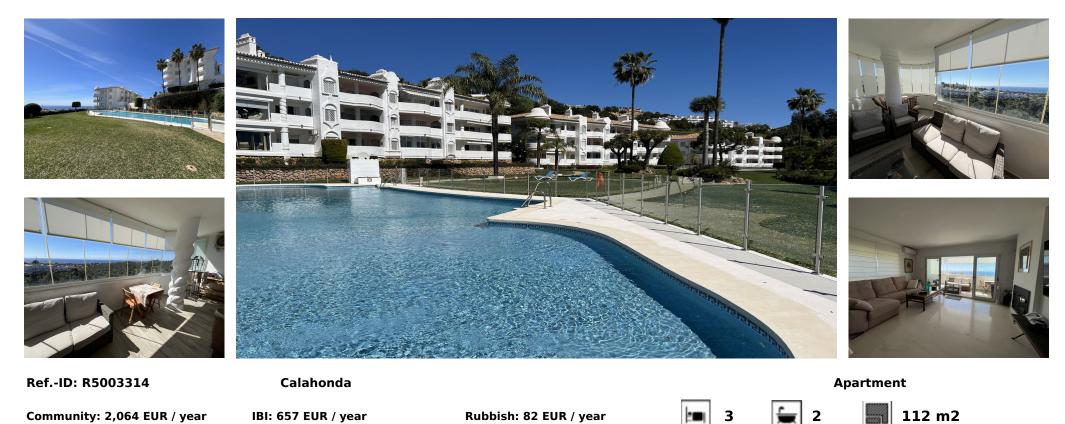

## Sales - Apartment - Calahonda 375.000€

It's all about the WOW factor in this elevated ground floor apartment with panoramic sea views! Glass curtains have been installed on the south facing terrace, giving extra space that can be used all year round. The big living room has a very nice fireplace, and there is AC throughout the apartment. All 3 of the bedrooms are generous, and include fitted wardrobes. The guest bedrooms share a fully fitted bathroom whereas the main bedroom has its own ensuite recently renovated shower room. Fully fitted kitchen with additional utility area, a covered storage room and access onto the private rear terrace. The 3 pools and gardens are really something special, a rare opportunity to own in this gorgeous community!

| Setting<br>Close To Golf<br>Close To Shops<br>Close To Sea<br>Close To Schools<br>Urbanisation            | Orientation<br>South<br>South West | Condition<br>Excellent  | Pool Communal        | Climate Control<br>Air Conditioning<br>Hot A/C                                      | Views<br>Sea<br>Golf<br>Beach<br>Panoramic<br>Garden<br>Pool |
|-----------------------------------------------------------------------------------------------------------|------------------------------------|-------------------------|----------------------|-------------------------------------------------------------------------------------|--------------------------------------------------------------|
| Features<br>Covered Terrace<br>Fitted Wardrobes<br>Private Terrace<br>Ensuite Bathroom<br>Marble Flooring | Furniture<br>✓ Fully Furnished     | Kitchen<br>Fully Fitted | Garden<br>✓ Communal | Security<br>Gated Complex<br>Electric Blinds<br>Entry Phone<br>Alarm System<br>Safe | Parking<br>Open<br>Private                                   |
| Utilities<br>VElectricity                                                                                 | Category<br>Investment<br>Resale   |                         |                      |                                                                                     |                                                              |