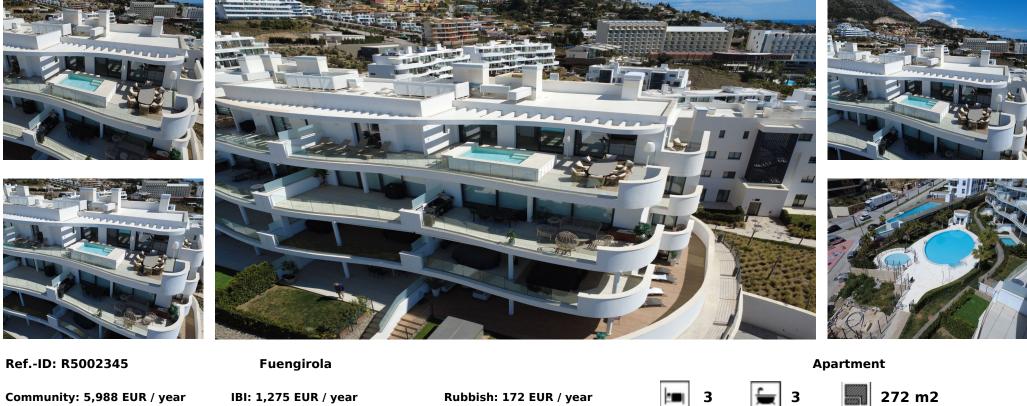

# Sales - Apartment - Fuengirola 1.697.000€

Community: 5,988 EUR / year

IBI: 1,275 EUR / year

Rubbish: 172 EUR / year

-

We present this incredible penthouse/sky villa located in the luxurious Higuerón West 217 complex of Higuerón Resort, overlooking the entire Fuengirola coast. Close to Benalmádena, Marbella, Puerto Banús, and Málaga, it offers much more than sun and sand. Unsurpassed culinary, cultural, sports, nature, and leisure experiences, all in one place. You can finally enjoy a relaxed and healthy lifestyle, thanks to all the sports facilities, spa, and beach club, to which you will have preferential access. The home can be accessed from the building's stairs and also via elevator from the garage, thanks to a door that opens directly into the spacious living-dining room with an open kitchen fully equipped with high-end Neff appliances. Next to the kitchen is the laundry room with a washing machine, dryer, and aerothermal heat pump. The living room enjoys incredible 180° views of the sea, the entire coast, and the mountains thanks to the large windows with security glass. These open onto the large terrace with a private pool, a dining table for 8 people, sun loungers, and a space designed for an outdoor kitchen/barbecue. In the hallway leading to the sleeping area, we find a guest toilet, a full bathroom with a shower, two guest bedrooms with built-in wardrobes, and the master bedroom with a comfortable dressing room and a full ensuite bathroom with a bathtub and shower. All the furniture, fabrics, and decor are of high guality and are included in the sale price. Don't miss the opportunity to visit this incredible property: pure guality of life. Title Deed: Total built area of 272m2 includes an enclosed interior area of 150.83m2, a 93.86m2 terrace, a 10.80m2 infinity pool, a 12.75m2 balcony, and a 19.69m2 common area. Two parking spaces, each measuring 28.64m2, and a 9.51m2 storage room. Construction year: 2021. Approximate expenses: Property Tax (IBIU): [1,275 per year (2024) - Waste tax: [172 per year (2024) -Community and community fees: [499.41 per month. EEC: Energy Consumption & CO2 Emissions CLASS B. The data provided is for informational purposes only and has no contractual value. The offer is subject to errors, price changes, omissions, availability, and/or withdrawal from the market without prior notice. The indicated price does not include expenses inherent to the purchase of real estate according to current laws (ITP or VAT, notary fees, registry fees, management).