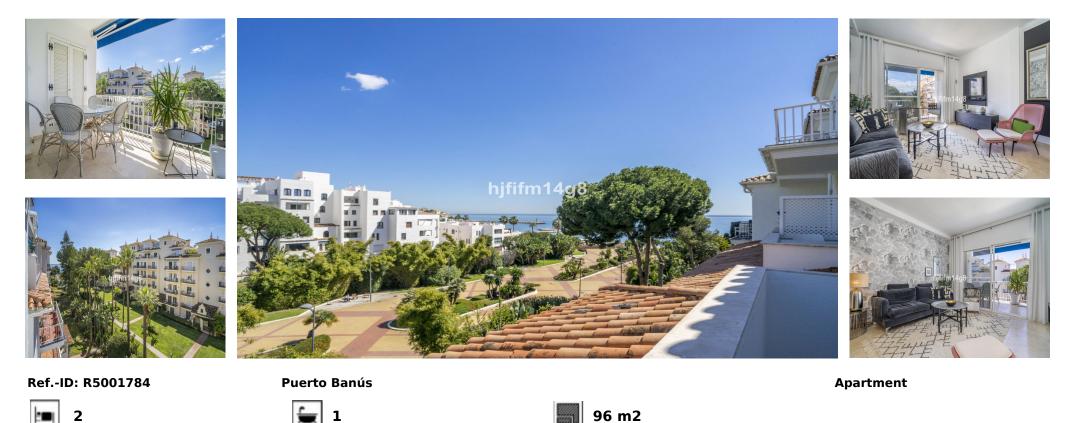

## Sales - Apartment - Puerto Banús 795.000€

Situated in the esteemed Andalucia del Mar development in Puerto Banus, Marbella, this beautifully renovated apartment offers the ultimate in luxury living on the Costa del Sol. Known for its glamour and vibrancy, Puerto Banus provides the perfect setting for this extraordinary residence. This is a completely renovated 2-bedroom, 1-bathroom apartment. Upon entering, you'll find an open-concept layout with a fully integrated kitchen seamlessly connected to the living and dining area. There is direct access to a terrace that offers views of the communal gardens and the sea. Both bedrooms feature private terraces, each with stunning views of the sea and the mountains. The property also includes an underground parking space. Andalucia del Mar is a highly sought-after beachfront urbanization located in the heart of Puerto Banús. This exclusive development offers a secure, 24hour gated community with beautifully maintained communal gardens and two swimming pools, providing a peaceful oasis in one of the most prestigious areas on the Costa del Sol. With direct beach access and a prime location close to all amenities, Andalucía del Mar is the perfect choice for those seeking luxury, convenience, and the unique lifestyle of Puerto Banús.