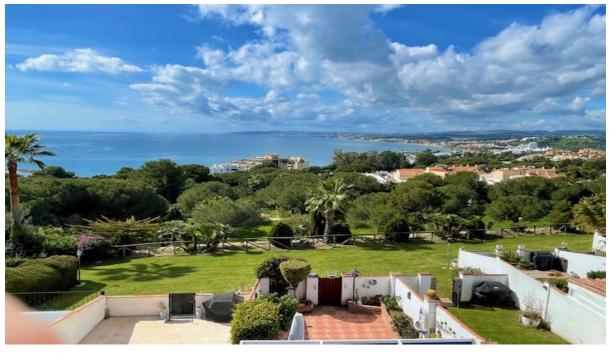

## Sales - House - Estepona 615.000€

Ref.-ID: R5001376 Estepona House

Community: 1,320 EUR / year IBI: 74 EUR / year

Rubbish: 128 EUR / year

150 m2

350 m2

This fabulous town house is located in one of the best locations in Estepona, stunning sea views from the ground floor upwards, you can see to Africa and Gibraltar, private garden to the rear which is south facing so lots of sun all day and a front garden at the entrance which gets morning sun, the house has been refurbished with a new kitchen and has two fridges, lovely high ceilings throughout the house, wooden floors in the living room where you have an open fire place, large living room with dining area that leads out onto a patio with wood flooring and access to the communal garden area and guest toilet on the ground floor. On the first floor you have a shower room, master bedroom with stunning views to the sea, another bedroom to the rear of the house plus a single bedroom that has been turned into a walk in wardrobe, this could be made into an office or put back into a bedroom, on the third floor you have a large bedroom with sea views and terrace plus an en-suite shower room, the house has been well maintained throughout and is ready to move into without having to do a thing. Parking is on the road just above the house but all the parking spaces are covered, there are steps down to the house but there are also ramps for disabled people to gain entry to the properties. Very quiet location and you can walk to the port of Estepona and the beach within 10 minutes. at the bottom of the road is the Seghers club which you can join and there is a large swimming pool and tennis court, the development doesn't have its own communal pool area but there is room to put in a large jacuzzi in your garden.