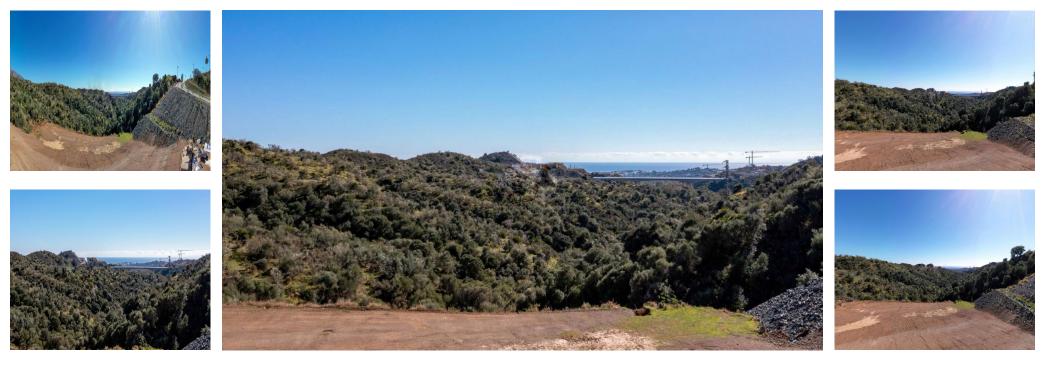

## 🔙 4773 m2

In a privileged location within a luxury development in Real de La Quinta, this exceptional south-facing plot offers unbeatable privacy and absolutely captivating sea views. With a surface area of 4,773 m<sup>2</sup> and a buildable area of 521.13 m<sup>2</sup>, it is the perfect place to create an exclusive home surrounded by nature and tranquility. The plot is part of a small community of just five properties, ensuring an intimate and exclusive setting. The Clubhouse is within easy walking distance, the epicenter of a vibrant lifestyle that combines sport, relaxation, and leisure in a unique setting. A 35,000 m<sup>2</sup> artificial lake with a swimming area and beach is being created in the heart of the resort, ideal for non-motorized water sports such as kayaking and paddleboarding. The complex also features a 6-hole golf course, professional tennis and paddle tennis courts, a fully equipped wellness center with a gym, spa, and 20-meter heated pool, as well as a restaurant and bar to complete the experience. Located just a 15-minute drive from Puerto Banús and its beaches, this plot represents the perfect opportunity for those looking to build their dream home in a natural, elegant, and serene setting, with all the amenities within easy reach and the tranquility of a truly privileged location.