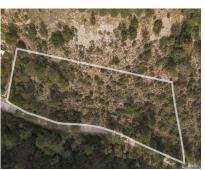

## Sales - Plot - Benahavís 890.000€

Ref.-ID: R4995109 **Benahavís** 

Community: 4,944 EUR / year

IBI: 248 EUR / year

5098 m<sup>2</sup>

**Plot** 

A unique opportunity to acquire land in one of Benahavís\' most prestigious and sought-after communities, where luxury, privacy, and nature come together in perfect harmony. With 5,098 m<sup>2</sup> of land, this plot is nestled in an enviable natural setting, surrounded by lush greenery and offering total tranquility, within a gated community that provides 24-hour security, controlled access, and surveillance throughout the area. With a maximum buildable area of 1,019 m<sup>2</sup>, this land offers the ideal canvas to create the home of your dreams. Its prime location and south facing orientation ensure stunning sea and mountain views, while the peaceful, natural surroundings provide an exclusive sense of serenity, all just minutes from the vibrant luxury and entertainment of Marbella and Puerto Banús. The Costa del Sol is a paradise offering an unparalleled quality of life, with exceptional weather, world-class golf, and top-tier gastronomy and culture. Living in El Madroñal means enjoying the best of nature and exclusivity, without compromising on convenience. Don't miss out on this exceptional opportunity. Contact us for more information and to schedule a visit. The abbreviated information document is available to you. Expenses: Taxes (ITP or VAT+AID) + Notarial and registration expenses. ALA