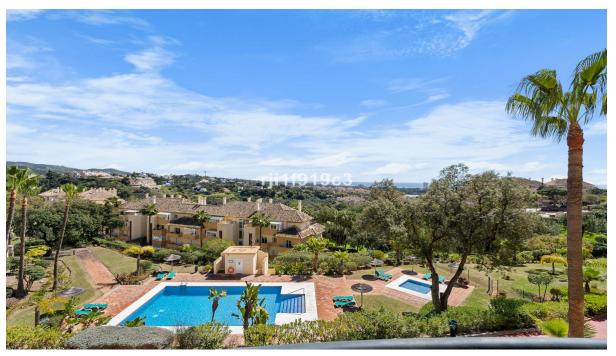

## Sales - Apartment - Elviria 510.000€

Ref.-ID: R4994593

Community: 3,744 EUR / year

Elviria

IBI: 1,200 EUR / year

Rubbish: 185 EUR / year

**Apartment** 

Stunning 2-Bedroom Apartment with Panoramic Sea Views in Elviria Hills Nestled within the prestigious Elviria Hills complex, this immaculate 2-bedroom apartment offers a truly exceptional lifestyle. Boasting one of the best panoramic sea views in the area, this home combines elegant design, top-quality finishes, and modern conveniences. The apartment is in excellent condition and tastefully furnished, ready for immediate enjoyment. The open-plan layout features a spacious living-dining area that flows seamlessly into a cozy terrace, perfect for relaxing and soaking in the breathtaking views. The terrace is equipped with glass curtains, allowing for year-round enjoyment of the outdoors. The fully fitted kitchen is stylish and functional, ideal for both casual and gourmet cooking. Additional highlights include air conditioning, central heating, underfloor heating in the bathrooms, and marble floors throughout. The property is equipped with an alarm system for added peace of mind, and offers both a parking space and storage for convenience. The beautifully landscaped communal gardens provide a tropical oasis, complete with several swimming pools for residents to enjoy. The complex is surrounded by a 9-hole golf course, tennis courts, a gym, and a driving range, offering an abundance of recreational options. The clubhouse, featuring the renowned El Lago restaurant, overlooks a serene lake - the perfect place to unwind. Located just a short drive from Elviria Beach and adjacent to Greenlife Golf, this apartment offers a blend of tranquility and accessibility. The nearby Elviria Commercial Centre, only five minutes away, provides a wide range of amenities, including shops, bars, restaurants, a supermarket, banks, and more. For families, some of the best schools, including the German School and the English International College, are just 10 minutes away. With Marbella town center just 15 minutes by car, Puerto Banus 20 minutes, and Málaga Airport 40 minutes, this property offers excellent connectivity and a perfect balance of peaceful living and proximity to all that the Costa del Sol has to offer, Area Highlights: Elviria is a fantastic location, just 15 minutes from Marbella by car. The local center features grocery stores, restaurants, a pharmacy, and even a monthly organic food market. The beach, considered one of the best near Marbella, is about 1 km downhill. Additional amenities include a nearby restaurant, Greenlife Golf (with a driving range equipped with computer simulations), and several pools within the complex. Its location—90 meters above sea level—avoids issues like sea salt damage and high humidity typical of beachfront properties. Climate & Accessibility: Elviria enjoys a unique microclimate, with mild winters (18-20°C during Christmas) and comfortable summers (around 30°C). Malaga Airport is only a 35-minute drive away. Don't miss the chance to experience the luxurious lifestyle of Elviria Hills - a true gem on the Costa del Sol.