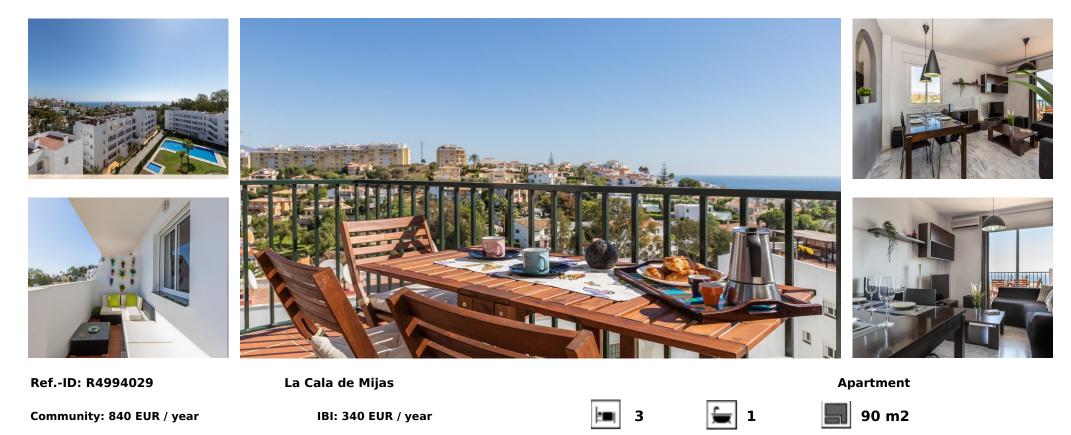

## Sales - Apartment - La Cala de Mijas 299.000€

This charming corner apartment offers a home full of light and spaciousness, without buildings that obstruct its stunning sea and mountain views. Its southeast orientation allows you to enjoy spectacular sunrises from its large terrace of approximately 12 square meters or even comfortably seated in the living room. The house has three bedrooms, one of them with a built-in wardrobe and a bathroom. The kitchen, although independent, has a large window open to the living room, allowing you to share moments with family and friends while cooking. Just 700 metres from the fantastic Playa del Bombo, in La Cala de Mijas, this property offers the perfect combination of tranquillity and proximity to the sea. In addition, its excellent location guarantees a comfortable connection with the motorway, facilitating access to all the services and points of interest in the area. Located in a private urbanization with two swimming pools and direct access to them via the elevator, this ap

| Setting<br>Beachside<br>Close To Shops<br>Close To Sea<br>Urbanisation                       | Orientation<br>South East<br>South | Condition<br>Excellent  | Pool<br>Communal<br>Children`s Pool | Climate Control<br>Air Conditioning<br>Cold A/C | Views<br>Sea<br>Mountain<br>Panoramic<br>Garden<br>Pool<br>Urban |
|----------------------------------------------------------------------------------------------|------------------------------------|-------------------------|-------------------------------------|-------------------------------------------------|------------------------------------------------------------------|
| Features<br>Lift<br>Fitted Wardrobes<br>Near Transport<br>Private Terrace<br>Marble Flooring | Furniture<br>✓ Fully Furnished     | Kitchen<br>Fully Fitted | Garden<br>✓ Communal                | Security<br>Gated Complex<br>Entry Phone        | Utilities<br>Electricity<br>Drinkable Water                      |