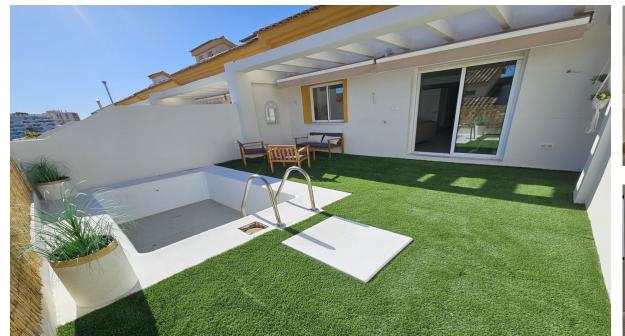

Discover your dream home in an exclusive area in Viñuela, Benalmádena, very close to Benalmádena Pueblo! This spectacular southeast-facing townhouse has been renovated with high-quality materials and decorated with exquisite taste, offering an unparalleled lifestyle. With 163 m<sup>2</sup> built area and 138 m<sup>2</sup> usable area, the home is spread over three floors, offering spacious and bright spaces for the whole family. On the ground floor, you will find an elegant open-plan living room with an integrated kitchen, a cozy bedroom, and a modern bathroom. From here, you access a stunning partly covered terrace with a chill-out area and a private pool, ideal for enjoying sunny days. The entrance to the home also has another small outdoor space. The first floor offers two more bedrooms, with a private terrace at the master bedroom and a second bathroom, perfect for everyone's comfort. The private and closed double garage is located in the basement. This townhouse is being sold fully furnished and decorated, ready for you to move in without worries. Its location is unbeatable, just 4 km from Benalmádena Pueblo and 3 km to Torremuelle train station, in a quiet area with good connections to major highways such as the A-7 and N-340. Don't miss the opportunity to live in this wonderful home that combines luxury and comfort. Come, See and Fall In Love!