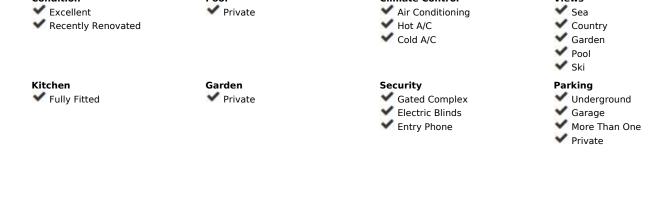

## Mountain Pueblo East South East Urbanisation South Features Furniture Covered Terrace Fully Furnished Fitted Wardrobes ✔ Private Terrace Solarium Marble Flooring ✓ Double Glazing Fiber Optic Utilities Category Electricity Resale Telephone

Orientation

Setting

Condition

**Climate Control** 

Views

Pool