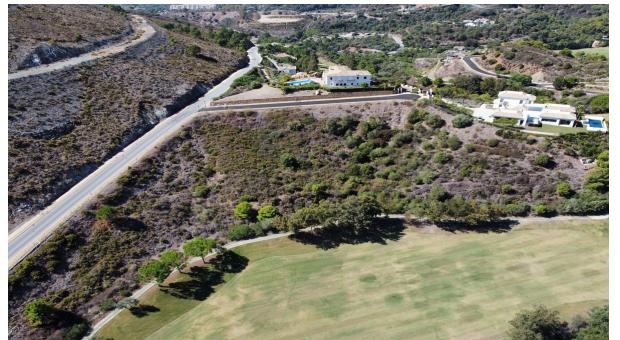

## Sales - Plot - Benahavís 525.000€

Plot Ref.-ID: R4992925 **Benahavís** 

Community: 3,600 EUR / year

IBI: 3,300 EUR / year

4570 m2

Frontline golf plot in the Marbella Club Golf Resort, a private, fully gated complex, with 24-hour security and concierge, golf course, restaurant and equestrian center. All the plots enjoy beautiful views and privacy as the building allowance is quite low in this area, just 10.6% of the plot surface, plus basement and terraces. The basements can have up to 25% of the plot's surface. Since the plots are hilly, most of the basements do get great views. Specifically, this plot has very beautiful views of the golf course and Montemayor, which is the mountain peak that names the area. This plot is on the corner between the access road to the complex and one of the internal streets. This plot has a building allowance of 484 m2, plus basement and terraces. Above ground, the house can be built in one single level, or ground floor plus one. As mentioned before, the basement can also be built and have up to 25% of the plot's surface. The adjoining plot is also available. It has 4570 m2 and a buildable area of 496 m2, therefore this becomes a good option for investors who want to develop two houses and for the final buyer who wants to build a mansion or two houses for the family.