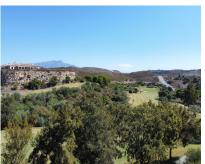

## Sales - Plot - Benahavís 525.000€

Plot Ref.-ID: R4992925 **Benahavís** 

Community: 3,600 EUR / year

IBI: 3,300 EUR / year

4570 m2

Frontline golf plot in the Marbella Club Golf Resort, a private, fully gated complex, with 24-hour security and concierge, golf course, restaurant and equestrian center. All the plots enjoy beautiful views and privacy as the building allowance is quite low in this area, just 10.6% of the plot surface, plus basement and terraces. The basements can have up to 25% of the plot's surface. Since the plots are hilly, most of the basements do get great views. Specifically, this plot has very beautiful views of the golf course and Montemayor, which is the mountain peak that names the area. This plot is on the corner between the access road to the complex and one of the internal streets. This plot has a building allowance of 484 m2, plus basement and terraces. Above ground, the house can be built in one single level, or ground floor plus one. As mentioned before, the basement can also be built and have up to 25% of the plot's surface. The adjoining plot is also available. It has 4570 m2 and a buildable area of 496 m2, therefore this becomes a good option for investors who want to develop two houses and for the final buyer who wants to build a mansion or two houses for the family.