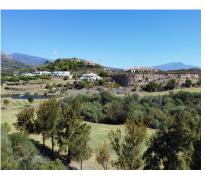

## Sales - Plot - Benahavís 525.000€

Plot Ref.-ID: R4992925 **Benahavís** 

Community: 3,600 EUR / year

IBI: 3,300 EUR / year

4570 m2

Frontline golf plot in the Marbella Club Golf Resort, a private, fully gated complex, with 24-hour security and concierge, golf course, restaurant and equestrian center. All the plots enjoy beautiful views and privacy as the building allowance is quite low in this area, just 10.6% of the plot surface, plus basement and terraces. The basements can have up to 25% of the plot's surface. Since the plots are hilly, most of the basements do get great views. Specifically, this plot has very beautiful views of the golf course and Montemayor, which is the mountain peak that names the area. This plot is on the corner between the access road to the complex and one of the internal streets. This plot has a building allowance of 484 m2, plus basement and terraces. Above ground, the house can be built in one single level, or ground floor plus one. As mentioned before, the basement can also be built and have up to 25% of the plot's surface. The adjoining plot is also available. It has 4570 m2 and a buildable area of 496 m2, therefore this becomes a good option for investors who want to develop two houses and for the final buyer who wants to build a mansion or two houses for the family.