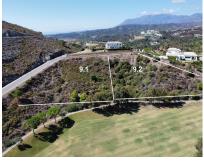

## Sales - Plot - Benahavís 525.000€

Plot Ref.-ID: R4992925 **Benahavís** 

Community: 3,600 EUR / year

IBI: 3,300 EUR / year

4570 m2

Frontline golf plot in the Marbella Club Golf Resort, a private, fully gated complex, with 24-hour security and concierge, golf course, restaurant and equestrian center. All the plots enjoy beautiful views and privacy as the building allowance is quite low in this area, just 10.6% of the plot surface, plus basement and terraces. The basements can have up to 25% of the plot's surface. Since the plots are hilly, most of the basements do get great views. Specifically, this plot has very beautiful views of the golf course and Montemayor, which is the mountain peak that names the area. This plot is on the corner between the access road to the complex and one of the internal streets. This plot has a building allowance of 484 m2, plus basement and terraces. Above ground, the house can be built in one single level, or ground floor plus one. As mentioned before, the basement can also be built and have up to 25% of the plot's surface. The adjoining plot is also available. It has 4570 m2 and a buildable area of 496 m2, therefore this becomes a good option for investors who want to develop two houses and for the final buyer who wants to build a mansion or two houses for the family.