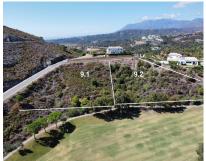

## Sales - Plot - Benahavís 525.000€

Plot Ref.-ID: R4992925 **Benahavís** 

Community: 3,600 EUR / year

IBI: 3,300 EUR / year

4570 m2

Frontline golf plot in the Marbella Club Golf Resort, a private, fully gated complex, with 24-hour security and concierge, golf course, restaurant and equestrian center. All the plots enjoy beautiful views and privacy as the building allowance is quite low in this area, just 10.6% of the plot surface, plus basement and terraces. The basements can have up to 25% of the plot's surface. Since the plots are hilly, most of the basements do get great views. Specifically, this plot has very beautiful views of the golf course and Montemayor, which is the mountain peak that names the area. This plot is on the corner between the access road to the complex and one of the internal streets. This plot has a building allowance of 484 m2, plus basement and terraces. Above ground, the house can be built in one single level, or ground floor plus one. As mentioned before, the basement can also be built and have up to 25% of the plot's surface. The adjoining plot is also available. It has 4570 m2 and a buildable area of 496 m2, therefore this becomes a good option for investors who want to develop two houses and for the final buyer who wants to build a mansion or two houses for the family.