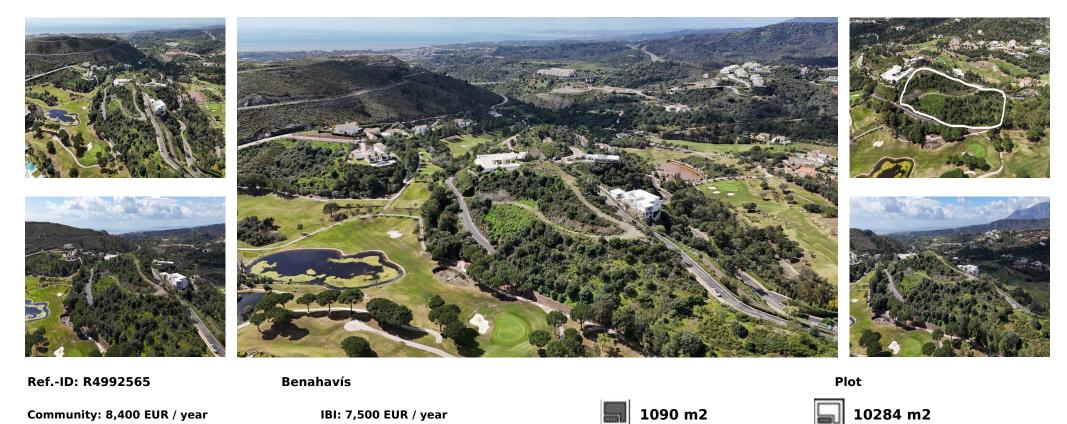

## Sales - Plot - Benahavís 4.000.000€

This is a very unique option inside the Marbella Club Golf Resort, in fact, these are two plots on the top of a hill with very panoramic views all around, including golf fairways, lakes, forest, sea, Gibraltar and the African Coastline. The two plots are sold together so this is either for someone wanting to build a large house or for someone wanting to build two houses. The plot's sizes are about 5.100 and 5.300 m2 and both have certain slopes so both basements could benefit from excellent panoramics. Marbella Club Golf Resort is a fully gated complex with 24/7 security and concierge service, par 72 golf course, practice range, equestrian center and Club House Restaurant. The urbanisation is well equipped with firm roads, good lightings, greenery and a fabulous maintenance level. Driving times to the Guadalmina Commercial Center is barely 15 minutes, same as to the center of San Pedro or Estepona. The nearest beach is in Costalita, just 10 minutes down the road. As a residential complex, Marbella Club has a minimum plot size of 4.000 m2 with a 10,6% building allowance, plus terraces and basement. The basements can be up to 25% the surface of the plot's size. Since the plots are sloppy in most cases, the basements can get excellent views which adds a great value to the properties. This reduce building allowance plus the rules of the complex make sure this is a green retreat where the properties do get privacy in a secure environment.