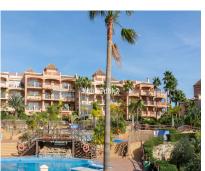

# Sales - Apartment - Benalmadena 389.900€

Ref.-ID: R4992256 Benalmadena **Apartment** 

Community: 2,040 EUR / year

IBI: 1,200 EUR / year

Rubbish: 190 EUR / year

101 m2

Spacious Southwest facing apartment in Mediterra - Benalmádena. Elevated ground floor. Urbanization with tropical gardens, 3 swimming pools and gym. 3D virtual tour and exact location available, ask your agent for the links! Built living area 101m2 Terrace 21m2 Parking 13m2 Storage 5m2 Beach 2.2km. Torrequebrada Golf 600m. Malaga airport 17km. Community []170/month IBI []1,200/year Garbage []190/year

#### Garden

Communal
Landscaped

# Pool

Communal