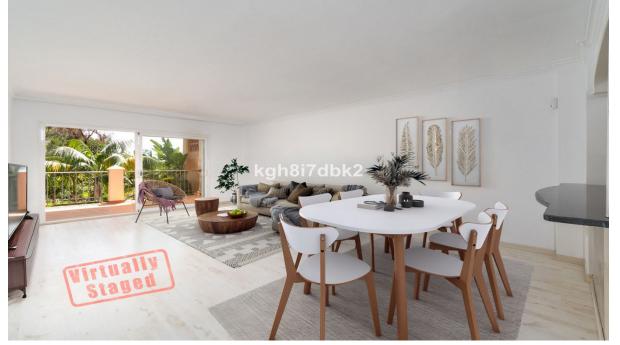

# Sales - Apartment - Benalmadena 389.900€

Ref.-ID: R4992256 Benalmadena **Apartment** 

Community: 2,040 EUR / year

IBI: 1,200 EUR / year

Rubbish: 190 EUR / year

101 m2

Spacious Southwest facing apartment in Mediterra - Benalmádena. Elevated ground floor. Urbanization with tropical gardens, 3 swimming pools and gym. 3D virtual tour and exact location available, ask your agent for the links! Built living area 101m2 Terrace 21m2 Parking 13m2 Storage 5m2 Beach 2.2km. Torrequebrada Golf 600m. Malaga airport 17km. Community []170/month IBI []1,200/year Garbage []190/year