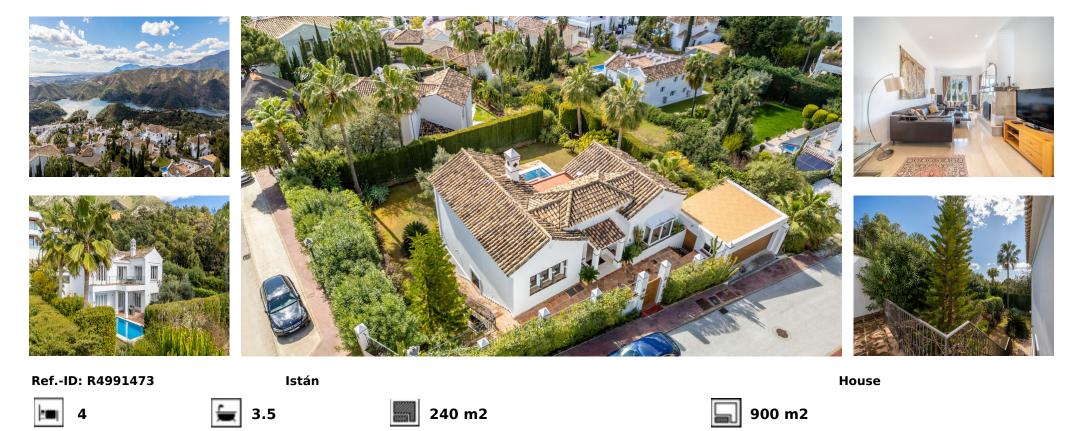

## Sales - House - Istán 1.550.000€

Discover this Stunning 4 to 6-Bedroom villa, located in the prestigious Sierra Blanca Country Club, this surprisingly spacious villa offers security, privacy, and breathtaking panoramic views of Istán Lake, the Mediterranean Sea, Gibraltar, and even the African coastline. Nestled in a secure and tranquil gated community with 24/7 security, Just a short drive from Marbella and Puerto Banús Perfect as a permanent residence, holiday retreat, or investment property. Spacious & Elegant Design. Main Level: Elegant entrance hall leading to a bright and spacious living area. Master suite with a private en-suite bathroom and large dressing room. Sunny terrace with breathtaking panoramic views. Garden Level: Expansive 'live-in' kitchen, perfect for family gatherings and cooking. Two beautifully appointed bedrooms sharing a bathroom. Fourth bedroom, ideal for guests or staff. Huge game room, perfect for entertainment and leisure. Laundry room and ample storage space. Lower Level: Spacious games room. Second kitchen for added convenience. Large study (or fifth bedroom) Snooker room (or sixth bedroom). Additional storage and utility space Outdoor Features: Private heated pool set in a beautifully landscaped garden. Secure entrance courtyard ensuring privacy and safety.