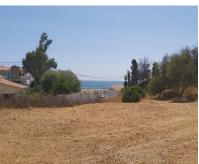

## Sales - Plot - Estepona 265.000€

Ref.-ID: R4991182 Estepona Plot

260 m2

540 m2

SEA VIEWS Magnificent plot of land, very well connected, on the second line of the beach with direct access to the sea and the Estepona coastal path. Direct urban land. It is an independent single-family plot on which a villa can be built. Sea views. A hotel or tourism project can also be developed, be it a boutique hotel of suites or studios or holiday apartments with private parking, gardens and swimming pool, as the use is compatible with this purpose. APPLICABLE ORDINANCE UE-2 CHARACTERISTIC USE Residential in detached single-family homes. COMPATIBLE USES Hotel and community accommodation. Office in the form of a professional office. Sports Private parking Community Equipment Administrative, Educational, Sports, Facilities and Services, Assistance, Health and Socio-cultural and Open Spaces. Hotel with the conditions referred to in ordinance H-2. MAXIMUM HEIGHT Ground floor + 1 or 7 meters. SETBACKS 3 meters OCCUPANCY 30% BUILDABILITY 0.35 m2 t/ m2 s.