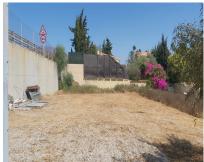

## Sales - Plot - Estepona 265.000€

Ref.-ID: R4991182 Estepona Plot

260 m2

540 m2

SEA VIEWS Magnificent plot of land, very well connected, on the second line of the beach with direct access to the sea and the Estepona coastal path. Direct urban land. It is an independent single-family plot on which a villa can be built. Sea views. A hotel or tourism project can also be developed, be it a boutique hotel of suites or studios or holiday apartments with private parking, gardens and swimming pool, as the use is compatible with this purpose. APPLICABLE ORDINANCE UE-2 CHARACTERISTIC USE Residential in detached single-family homes. COMPATIBLE USES Hotel and community accommodation. Office in the form of a professional office. Sports Private parking Community Equipment Administrative, Educational, Sports, Facilities and Services, Assistance, Health and Socio-cultural and Open Spaces. Hotel with the conditions referred to in ordinance H-2. MAXIMUM HEIGHT Ground floor + 1 or 7 meters. SETBACKS 3 meters OCCUPANCY 30% BUILDABILITY 0.35 m2 t/ m2 s.