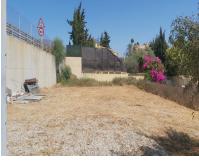

## Sales - Plot - Estepona 265.000€

Ref.-ID: R4991182 Estepona Plot

260 m2

540 m2

SEA VIEWS Magnificent plot of land, very well connected, on the second line of the beach with direct access to the sea and the Estepona coastal path. Direct urban land. It is an independent single-family plot on which a villa can be built. Sea views. A hotel or tourism project can also be developed, be it a boutique hotel of suites or studios or holiday apartments with private parking, gardens and swimming pool, as the use is compatible with this purpose. APPLICABLE ORDINANCE UE-2 CHARACTERISTIC USE Residential in detached single-family homes. COMPATIBLE USES Hotel and community accommodation. Office in the form of a professional office. Sports Private parking Community Equipment Administrative, Educational, Sports, Facilities and Services, Assistance, Health and Socio-cultural and Open Spaces. Hotel with the conditions referred to in ordinance H-2. MAXIMUM HEIGHT Ground floor + 1 or 7 meters. SETBACKS 3 meters OCCUPANCY 30% BUILDABILITY 0.35 m2 t/ m2 s.