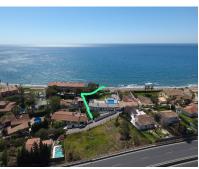

## Sales - Plot - Estepona 265.000€

Ref.-ID: R4991182 Estepona Plot

260 m2

540 m2

SEA VIEWS Magnificent plot of land, very well connected, on the second line of the beach with direct access to the sea and the Estepona coastal path. Direct urban land. It is an independent single-family plot on which a villa can be built. Sea views. A hotel or tourism project can also be developed, be it a boutique hotel of suites or studios or holiday apartments with private parking, gardens and swimming pool, as the use is compatible with this purpose. APPLICABLE ORDINANCE UE-2 CHARACTERISTIC USE Residential in detached single-family homes. COMPATIBLE USES Hotel and community accommodation. Office in the form of a professional office. Sports Private parking Community Equipment Administrative, Educational, Sports, Facilities and Services, Assistance, Health and Socio-cultural and Open Spaces. Hotel with the conditions referred to in ordinance H-2. MAXIMUM HEIGHT Ground floor + 1 or 7 meters. SETBACKS 3 meters OCCUPANCY 30% BUILDABILITY 0.35 m2 t/ m2 s.

Setting

Beachside

Close To Port

Close To Sea

Close To Schools

Orientation South

Views Sea