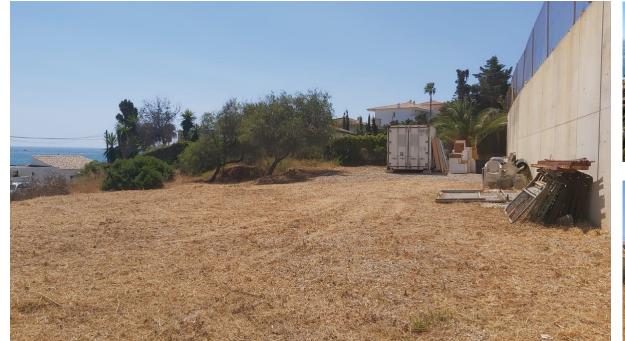

## Sales - Plot - Estepona 265.000€

Ref.-ID: R4991182 Estepona Plot

260 m2

540 m2

SEA VIEWS Magnificent plot of land, very well connected, on the second line of the beach with direct access to the sea and the Estepona coastal path. Direct urban land. It is an independent single-family plot on which a villa can be built. Sea views. A hotel or tourism project can also be developed, be it a boutique hotel of suites or studios or holiday apartments with private parking, gardens and swimming pool, as the use is compatible with this purpose. APPLICABLE ORDINANCE UE-2 CHARACTERISTIC USE Residential in detached single-family homes. COMPATIBLE USES Hotel and community accommodation. Office in the form of a professional office. Sports Private parking Community Equipment Administrative, Educational, Sports, Facilities and Services, Assistance, Health and Socio-cultural and Open Spaces. Hotel with the conditions referred to in ordinance H-2. MAXIMUM HEIGHT Ground floor + 1 or 7 meters. SETBACKS 3 meters OCCUPANCY 30% BUILDABILITY 0.35 m2 t/ m2 s.