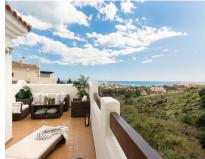

Wonderful penthouse with amazing sea views in Arenal Golf, Benalmadena Overview Discover an exceptional opportunity to own one of the finest penthouse apartments in the prestigious Arenal Golf in Benalmadena. Renowned for its tranquillity, security, and good quality, this complex offers an unparalleled living experience. Conveniently located close to the golf course and town, shops and restaurants, at the same time not far from the beach, it's the ideal place to call home. And with a wonderful large terrace you have views all the way to the sea, the golf course and the mountains. Property Features Type: Penthouse apartment Bedrooms: 2 Bathrooms: 2 Terrace: South, South-West Size: Spacious living areas and large terraces. 76 m2 inside + 40 m2 of terraces Parking: 2 underground parking spaces (approx. 31 m² on each) Storage: Large storage room (approx. 13 m²) Interior Details Hallway: Spacious entry. Living and Dining Room: Bright and airy with large windows opening to the terrace, offering a perfect space for relaxation and entertainment.

Direct access to the back part of the terrace and view to the golf course. Additional Amenities: Hot and cold air conditioning, shutters, built-in wardrobes, intercom, safe, marble floors, fiber optic internet, double glazing. Furniture: The apartment is sold fully furnished as it is, so you can move right in. Outdoor Living Terrace: The terrace goes all around the apartment, so facing east, south and west. The terrace is very spacious and has zones for dining, sunbathing, and entertaining. The area outside the living room is completely glassed in and creates a lovely space for all year round. Community Features Security: High-level