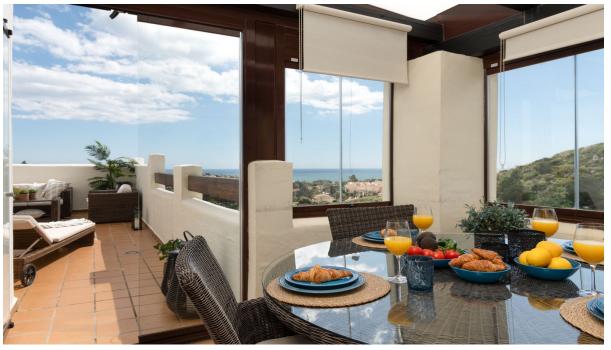

Wonderful penthouse with amazing sea views in Arenal Golf, Benalmadena Overview Discover an exceptional opportunity to own one of the finest penthouse apartments in the prestigious Arenal Golf in Benalmadena. Renowned for its tranquillity, security, and good quality, this complex offers an unparalleled living experience. Conveniently located close to the golf course and town, shops and restaurants, at the same time not far from the beach, it's the ideal place to call home. And with a wonderful large terrace you have views all the way to the sea, the golf course and the mountains. Property Features Type: Penthouse apartment Bedrooms: 2 Bathrooms: 2 Terrace: South, South-West Size: Spacious living areas and large terraces. 76 m2 inside + 40 m2 of terraces Parking: 2 underground parking spaces (approx. 31 m² on each) Storage: Large storage room (approx. 13 m²) Interior Details Hallway: Spacious entry. Living and Dining Room: Bright and airy with large windows opening to the terrace, offering a perfect space for relaxation and entertainment.

Direct access to the back part of the terrace and view to the golf course. Additional Amenities: Hot and cold air conditioning, shutters, built-in wardrobes, intercom, safe, marble floors, fiber optic internet, double glazing. Furniture: The apartment is sold fully furnished as it is, so you can move right in. Outdoor Living Terrace: The terrace goes all around the apartment, so facing east, south and west. The terrace is very spacious and has zones for dining, sunbathing, and entertaining. The area outside the living room is completely glassed in and creates a lovely space for all year round. Community Features Security: High-level