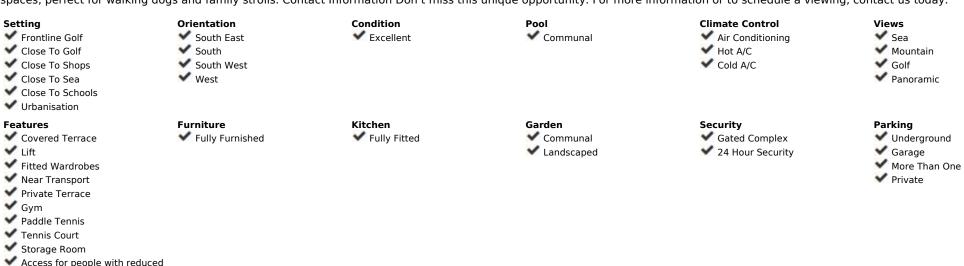

Wonderful penthouse with amazing sea views in Arenal Golf, Benalmadena Overview Discover an exceptional opportunity to own one of the finest penthouse apartments in the prestigious Arenal Golf in Benalmadena. Renowned for its tranquillity, security, and good quality, this complex offers an unparalleled living experience. Conveniently located close to the golf course and town, shops and restaurants, at the same time not far from the beach, it's the ideal place to call home. And with a wonderful large terrace you have views all the way to the sea, the golf course and the mountains. Property Features Type: Penthouse apartment Bedrooms: 2 Bathrooms: 2 Terrace: South, South-West Size: Spacious living areas and large terraces. 76 m2 inside + 40 m2 of terraces Parking: 2 underground parking spaces (approx. 31 m² on each) Storage: Large storage room (approx. 13 m²) Interior Details Hallway: Spacious entry. Living and Dining Room: Bright and airy with large windows opening to the terrace, offering a perfect space for relaxation and entertainment.

Master Bedroom: En-suite bathroom with sink, shower, wc and bathtub, and spacious built in wardrobes. Second bedroom: Good size double bedroom with built in wardrobes, view to the golf course. Second bathroom: With sink, shower and wc. Kitchen: Fully equipped with dishwasher, fridge/freezer, oven and stove (induction), and water filtering system.

Direct access to the back part of the terrace and view to the golf course. Additional Amenities: Hot and cold air conditioning, shutters, built-in wardrobes, intercom, safe, marble floors, fiber optic internet, double glazing. Furniture: The apartment is sold fully furnished as it is, so you can move right in. Outdoor Living Terrace: The terrace goes all around the apartment, so facing east, south and west. The terrace is very spacious and has zones for dining, sunbathing, and entertaining. The area outside the living room is completely glassed in and creates a lovely space for all year round. Community Features Security: High-level

mobility

Marble Flooring
Double Glazing
Restaurant On Site
Fiber Optic

Category
Investment