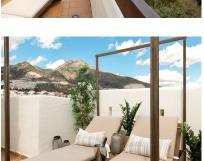

Wonderful penthouse with amazing sea views in Arenal Golf, Benalmadena Overview Discover an exceptional opportunity to own one of the finest penthouse apartments in the prestigious Arenal Golf in Benalmadena. Renowned for its tranquillity, security, and good quality, this complex offers an unparalleled living experience. Conveniently located close to the golf course and town, shops and restaurants, at the same time not far from the beach, it's the ideal place to call home. And with a wonderful large terrace you have views all the way to the sea, the golf course and the mountains. Property Features Type: Penthouse apartment Bedrooms: 2 Bathrooms: 2 Terrace: South, South-West Size: Spacious living areas and large terraces. 76 m2 inside + 40 m2 of terraces Parking: 2 underground parking spaces (approx. 31 m² on each) Storage: Large storage room (approx. 13 m²) Interior Details Hallway: Spacious entry. Living and Dining Room: Bright and airy with large windows opening to the terrace, offering a perfect space for relaxation and entertainment.

Direct access to the back part of the terrace and view to the golf course. Additional Amenities: Hot and cold air conditioning, shutters, built-in wardrobes, intercom, safe, marble floors, fiber optic internet, double glazing. Furniture: The apartment is sold fully furnished as it is, so you can move right in. Outdoor Living Terrace: The terrace goes all around the apartment, so facing east, south and west. The terrace is very spacious and has zones for dining, sunbathing, and entertaining. The area outside the living room is completely glassed in and creates a lovely space for all year round. Community Features Security: High-level