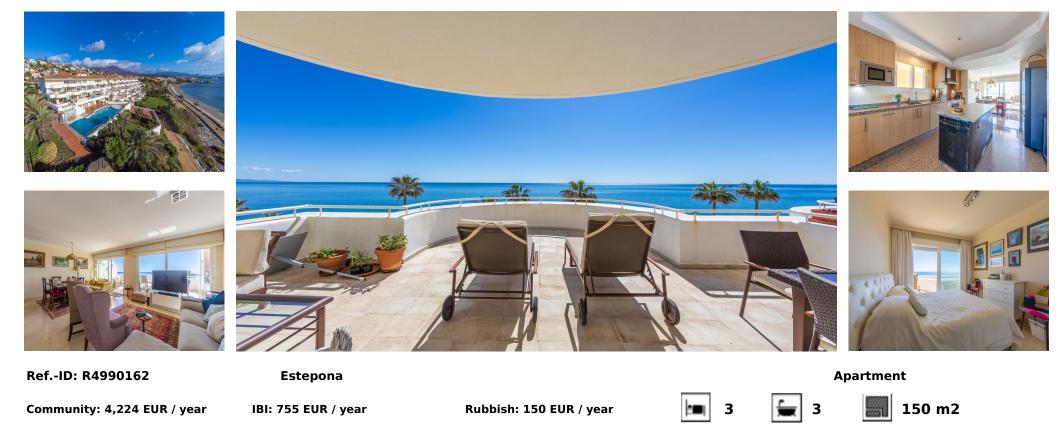

## Sales - Apartment - Estepona 795.000€

LUXURIOUS PENTHOUSE ON THE FRONT LINE OF THE BEACH WITH SPECTACULAR VIEWS OF THE SEA, GIBRALTAR, AND AFRICA!!! You can walk to high-quality restaurants along the promenade. Enjoy a SPACIOUS TERRACE with sun for most of the day, where you can witness STUNNING SUNRISES. Situated in an elevated position, magnificently located between Estepona and the charming Puerto de la Duquesa, just a 5-minute drive from all kinds of shops and entertainment venues. Several golf courses are only 5 minutes away, including the prestigious Finca Cortesín, host of the 2023 Solheim Cup. Southeast-facing, private, and peaceful. The complex boasts large green areas and a beautifully maintained beachfront swimming pool. Includes a parking space in the garage and a storage room, plus ample communal parking and a small supermarket at the entrance of the complex. A unique opportunity to acquire a luxury penthouse at this price in such a privileged location.