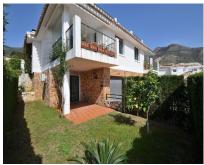

## Sales - House - Benalmadena Pueblo 510.000€

**Benalmadena Pueblo** 

Community: 1,836 EUR / year

Ref.-ID: R4988698

IBI: 940 EUR / year

House

167 m2

Beautiful SEMI-DETACHED house with stunning SEA VIEWS, located in the popular area of Rancho Domingo (Benalmádena Pueblo). It has 2 large terraces and a big 60 m² solarium with spectacular views and all day sun. It also has a large 54 m² private garden. Sunny and bright house with southeast orientation. GARAGE for one car + STORAGE ROOM. Gated community with communal pool and garden. The layout is as follows: -Main floor: Hall, 2 bedrooms, bathroom, living room, kitchen and terrace with sea views. -Ground floor: Garage with direct access to the house, storage room, bedroom with en-suite bathroom and access to the private garden. -Top floor: 60 m² solarium with stunning views. Built size: 167 m². Terraces: 38 m². Solarium: 60 m². Private garden: 54 m². Community fees: 153/month. IBI tax: 940/year. Rubbish tax: 190/year. Facing: Southeast. Year of construction: 2005.