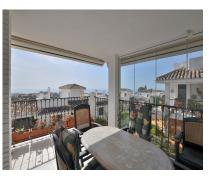

## Sales - House - Benalmadena Pueblo 510.000€

**Benalmadena Pueblo** 

Community: 1,836 EUR / year

Ref.-ID: R4988698

IBI: 940 EUR / year

House

167 m2

Beautiful SEMI-DETACHED house with stunning SEA VIEWS, located in the popular area of Rancho Domingo (Benalmádena Pueblo). It has 2 large terraces and a big 60 m² solarium with spectacular views and all day sun. It also has a large 54 m² private garden. Sunny and bright house with southeast orientation. GARAGE for one car + STORAGE ROOM. Gated community with communal pool and garden. The layout is as follows: -Main floor: Hall, 2 bedrooms, bathroom, living room, kitchen and terrace with sea views. -Ground floor: Garage with direct access to the house, storage room, bedroom with en-suite bathroom and access to the private garden. -Top floor: 60 m² solarium with stunning views. Built size: 167 m². Terraces: 38 m². Solarium: 60 m². Private garden: 54 m². Community fees: 153/month. IBI tax: 940/year. Rubbish tax: 190/year. Facing: Southeast. Year of construction: 2005.

Communal

Pool

**Climate Control** 

Fireplace

Air Conditioning

Views

**✓** Sea

Mountain