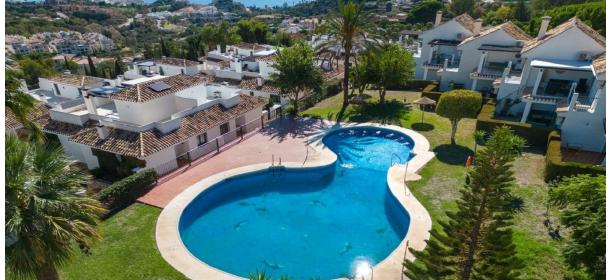

## Sales - House - Benalmadena Pueblo 510.000€

**Benalmadena Pueblo** 

Community: 1,836 EUR / year

Ref.-ID: R4988698

IBI: 940 EUR / year

House

167 m2

Beautiful SEMI-DETACHED house with stunning SEA VIEWS, located in the popular area of Rancho Domingo (Benalmádena Pueblo). It has 2 large terraces and a big 60 m² solarium with spectacular views and all day sun. It also has a large 54 m² private garden. Sunny and bright house with southeast orientation. GARAGE for one car + STORAGE ROOM. Gated community with communal pool and garden. The layout is as follows: -Main floor: Hall, 2 bedrooms, bathroom, living room, kitchen and terrace with sea views. -Ground floor: Garage with direct access to the house, storage room, bedroom with en-suite bathroom and access to the private garden. -Top floor: 60 m² solarium with stunning views. Built size: 167 m². Terraces: 38 m². Solarium: 60 m². Private garden: 54 m². Community fees: 153/month. IBI tax: 940/year. Rubbish tax: 190/year. Facing: Southeast. Year of construction: 2005.

Communal

Pool

**Climate Control** 

Fireplace

Air Conditioning

Views

**✓** Sea

Mountain