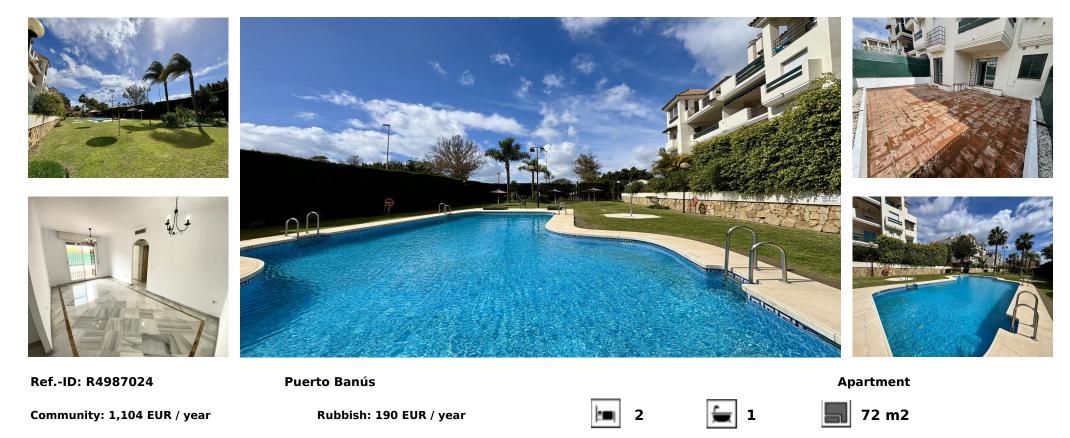

## Sales - Apartment - Puerto Banús 335.000€

REDUCED PRICE... Beautiful Ground Floor Apartment with Large Terrace in Locrimar 1 This spacious two-bedroom, one-bathroom apartment is located in the well-known Locrimar 1 development. With a total area of 125 m<sup>2</sup>, including a 50 m<sup>2</sup> south-facing terrace, it is an excellent option for both living and investment. Located within walking distance of the beach, shops, and some of Levandalucia's best areas, including the Hard Rock Café and the casino area, this apartment offers an unbeatable location. The property has a First Occupancy License and is part of a community with swimming pools and gardens. A parking space is also included in the price. The apartment is being sold unfurnished, in its current condition. The development also accepts vacation rentals! Available for viewings at any time. For more information, please do not hesitate to contact us.