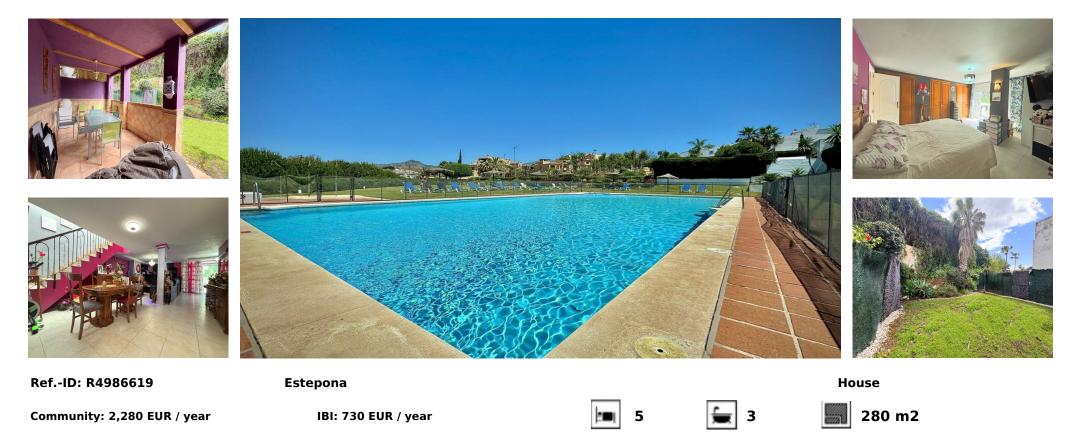

## Sales - House - Estepona 699.000€

TOWNHOUSE IN THE ATALAYA GOLF AREA Located in the exclusive Atalaya Golf area, this two-story townhouse offers a very comfortable and functional lifestyle. On the main floor, it features a spacious living-dining room with a fireplace, direct access to a covered terrace, and a private garden. There is also a bedroom with an en-suite bathroom and an independent kitchen. The upper floor houses the master bedroom with a small balcony overlooking the garden and an en-suite bathroom equipped with a jacuzzi and a shower with a sauna function. Additionally, there is a guest bedroom, another room currently used as a dressing room, and another bedroom with a private terrace, mountain views, and an en-suite bathroom. The natural light on this floor is enhanced by a skylight in the ceiling. The private urbanization offers a communal swimming pool, padel and tennis courts, and green areas. Furthermore, the property includes a private garage, which could be expanded with a simple renovation for added comfort. This property offers great rental potential and is an excellent opportunity for those seeking tranquility, privacy, and proximity to the best golf courses in the area. Don't hesitate to schedule a visit to see all its potential!