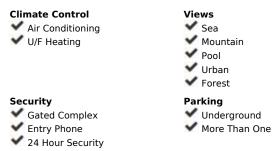

## Sales - Apartment - Benalmadena 630.000€

Ref.-ID: R4982758

Benalmadena

**Apartment** 

100 m2

68 m2

This brand new luxurious corner garden apartment is situated in the prestigious Higuerón West urbanization and features two bedrooms, two bathrooms, a generous living-dining area, and an open-plan kitchen that is fully furnished and equipped with electrical appliances. It also includes a laundry area with a washer/dryer. The living space boasts floor-toceiling sliding doors that open to a vast wrap around terrace of 35m2 offering urban, pool and partial sea views. Additionally, there is 68m2 of private garden and an outdoor shower. Spacious master bedroom with an en-suite bathroom and terrace of 18m2, perfect for enjoying the morning sunshine. The apartment is equipped with both hot and cold air conditioning, a video intercom, a home automation system, built-in wardrobes in the bedrooms, a pre-installed alarm system, and underfloor heating in the bathrooms. It also includes two parking spaces and one storage room.

| Urbanisation                                                                              | South South West         |
|-------------------------------------------------------------------------------------------|--------------------------|
| Features Covered Terrace Fitted Wardrobes                                                 | Furniture  Not Furnished |
| Private Terrace Gym Paddle Tennis Tennis Court Storage Room Utility Room Ensuite Bathroom |                          |
| Access for people with reduced mobility Double Glazing Domotics                           |                          |
| Category  Resale                                                                          |                          |

Orientation

Setting

Condition

Pool Communal

Garden

Communal