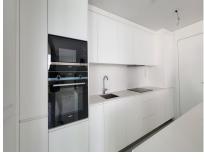

## Sales - Apartment - Benalmadena 630.000€

Ref.-ID: R4982758

Benalmadena

**Apartment** 

100 m2

68 m2

This brand new luxurious corner garden apartment is situated in the prestigious Higuerón West urbanization and features two bedrooms, two bathrooms, a generous living-dining area, and an open-plan kitchen that is fully furnished and equipped with electrical appliances. It also includes a laundry area with a washer/dryer. The living space boasts floor-toceiling sliding doors that open to a vast wrap around terrace of 35m2 offering urban, pool and partial sea views. Additionally, there is 68m2 of private garden and an outdoor shower. Spacious master bedroom with an en-suite bathroom and terrace of 18m2, perfect for enjoying the morning sunshine. The apartment is equipped with both hot and cold air conditioning, a video intercom, a home automation system, built-in wardrobes in the bedrooms, a pre-installed alarm system, and underfloor heating in the bathrooms. It also includes two parking spaces and one storage room.