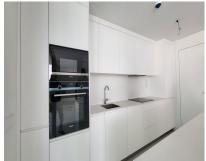

## Sales - Apartment - Benalmadena 630.000€

Ref.-ID: R4982758

Benalmadena

**Apartment** 

100 m2

68 m2

This brand new luxurious corner garden apartment is situated in the prestigious Higuerón West urbanization and features two bedrooms, two bathrooms, a generous living-dining area, and an open-plan kitchen that is fully furnished and equipped with electrical appliances. It also includes a laundry area with a washer/dryer. The living space boasts floor-toceiling sliding doors that open to a vast wrap around terrace of 35m2 offering urban, pool and partial sea views. Additionally, there is 68m2 of private garden and an outdoor shower. Spacious master bedroom with an en-suite bathroom and terrace of 18m2, perfect for enjoying the morning sunshine. The apartment is equipped with both hot and cold air conditioning, a video intercom, a home automation system, built-in wardrobes in the bedrooms, a pre-installed alarm system, and underfloor heating in the bathrooms. It also includes two parking spaces and one storage room.