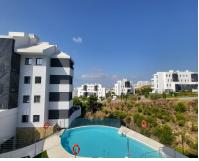

## Sales - Apartment - Benalmadena 630.000€

Ref.-ID: R4982758

Benalmadena

**Apartment** 

100 m2

68 m2

This brand new luxurious corner garden apartment is situated in the prestigious Higuerón West urbanization and features two bedrooms, two bathrooms, a generous living-dining area, and an open-plan kitchen that is fully furnished and equipped with electrical appliances. It also includes a laundry area with a washer/dryer. The living space boasts floor-toceiling sliding doors that open to a vast wrap around terrace of 35m2 offering urban, pool and partial sea views. Additionally, there is 68m2 of private garden and an outdoor shower. Spacious master bedroom with an en-suite bathroom and terrace of 18m2, perfect for enjoying the morning sunshine. The apartment is equipped with both hot and cold air conditioning, a video intercom, a home automation system, built-in wardrobes in the bedrooms, a pre-installed alarm system, and underfloor heating in the bathrooms. It also includes two parking spaces and one storage room.

Orientation

Setting

Condition

Pool Communal

Garden

Communal