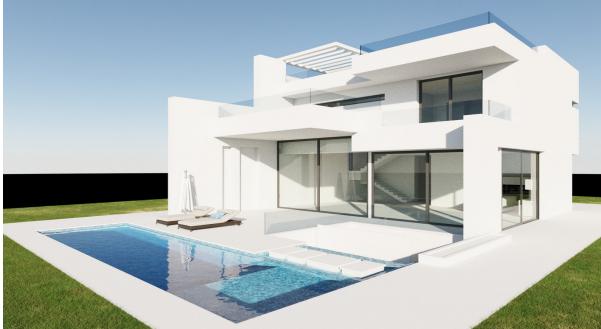

## Sales - Plot - Marbella 550.000€

Ref.-ID: R4982347 Marbella Plot

IBI: 516 EUR / year

503 m2

This excellent 500 square meter plot is located in a privileged area just 850 meters from the beach and next to the prestigious Guadalmina golf course. Situated in the charming village of San Pedro de Alcántara, this plot offers a unique opportunity to build a home in one of the most coveted areas of the Costa del Sol. Key Features: Proximity to the beach: Only 850 meters away, perfect for enjoying walks and activities by the sea. Exclusive location: Adjacent to the Guadalmina golf course, offering a green and sophisticated environment. In a very quiet, low-traffic street and recently renovated by the town hall. Nearby services Close to La Colonia Shopping Center and Guadalmina, providing easy access to shops, restaurants, and essential services. Education: Just 500 meters from the renowned San José School, ideal for families with children. Vibrant environment: 200 meters from the famous San Pedro Boulevard, a lively area with parks, leisure areas, and a wide variety of bars and restaurants. Access to exclusive areas: 5.4 km from Puerto Banús, famous for its nightlife, luxury boutiques, and high-end restaurants. Shopping: Only 100 meters away from grocery stores and bakeries, as well as some typical local restaurants. 21 minutes from La Cañada Shopping Center, one of the largest and most complete shopping centers in the region. Proximity to the village: Within walking distance to the center of San Pedro de Alcántara, offering an authentic experience and accessibility to all local services. Documentation and Project: The plot has all documentation up to date. The construction Pre-project has already been submitted and the license application with Marbella City Hall is in an advanced stage. You can choose to follow the project designed by the exclusive architect Alberto Rodríguez or design your own project according to your needs and preferences. Both option are not included in the price. Ficha Urbanística PA-SP-7 edificabilidad 0,30% Orientation and Maintenance: The plot has a southwest orientation, guaranteeing