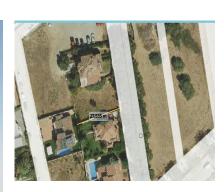

## Sales - Plot - Marbella 550.000€

Ref.-ID: R4982347 Marbella Plot

IBI: 516 EUR / year

503 m2

This excellent 500 square meter plot is located in a privileged area just 850 meters from the beach and next to the prestigious Guadalmina golf course. Situated in the charming village of San Pedro de Alcántara, this plot offers a unique opportunity to build a home in one of the most coveted areas of the Costa del Sol. Key Features: Proximity to the beach: Only 850 meters away, perfect for enjoying walks and activities by the sea. Exclusive location: Adjacent to the Guadalmina golf course, offering a green and sophisticated environment. In a very quiet, low-traffic street and recently renovated by the town hall. Nearby services Close to La Colonia Shopping Center and Guadalmina, providing easy access to shops, restaurants, and essential services. Education: Just 500 meters from the renowned San José School, ideal for families with children. Vibrant environment: 200 meters from the famous San Pedro Boulevard, a lively area with parks, leisure areas, and a wide variety of bars and restaurants. Access to exclusive areas: 5.4 km from Puerto Banús, famous for its nightlife, luxury boutiques, and high-end restaurants. Shopping: Only 100 meters away from grocery stores and bakeries, as well as some typical local restaurants. 21 minutes from La Cañada Shopping Center, one of the largest and most complete shopping centers in the region. Proximity to the village: Within walking distance to the center of San Pedro de Alcántara, offering an authentic experience and accessibility to all local services. Documentation and Project: The plot has all documentation up to date. The construction Pre-project has already been submitted and the license application with Marbella City Hall is in an advanced stage. You can choose to follow the project designed by the exclusive architect Alberto Rodríguez or design your own project according to your needs and preferences. Both option are not included in the price. Ficha Urbanística PA-SP-7 edificabilidad 0,30% Orientation and Maintenance: The plot has a southwest orientation, guaranteeing