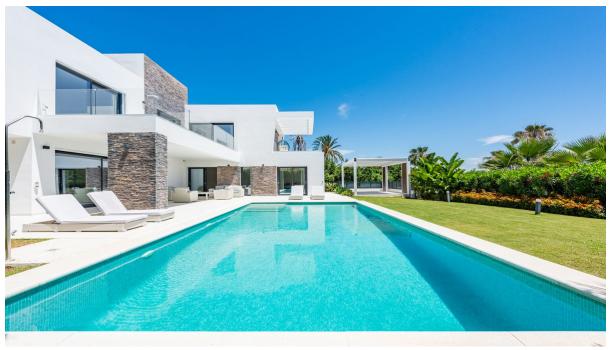

Spacious Contemporary Villa in the Heart of the Golden Triangle This impressive modern villa is located in the sought-after residential area of Monte Biarritz, perfectly positioned at the heart of the Golden Triangle—offering seamless access to Marbella, Estepona, and Benahavís. Just minutes from San Pedro de Alcántara and with convenient connectivity to the N-340 and AP-7, the home combines excellent accessibility with peaceful surroundings. Set on a generous plot of 1,221 m², this substantial property boasts 417 m² of built space, distributed over two full levels above ground—no basement—allowing for abundant natural light and fluid living throughout. The villa comprises six spacious bedrooms, four well-appointed bathrooms, and an additional guest toilet, making it ideal for families or hosting guests in comfort and style. The ground floor features an expansive open-plan living and dining area with a sleek contemporary kitchen, complemented by large glass doors that open onto a sunlit terrace and private pool area—perfect for indoor-outdoor living. The upper level offers serene bedroom suites and additional terraces, all finished to the highest standards and enhanced with underfloor heating throughout for year-round comfort. Located within walking distance to restaurants, shops, bars, and even the beach, the villa provides unparalleled convenience. It's only a five-minute drive to the glamour of Puerto Banús or the charming gastronomic village of Benahavís. Nearby golf courses such as Atalaya, Guadalmina, and El Paraíso offer top-tier sport and leisure opportunities. Additional features include a carport for two vehicles, ample guest parking, and beautifully landscaped gardens. This is a rare opportunity to acquire a spacious, modern home in a prime location that balances luxury, lifestyle, and location in one of the Costa del Sol's most desirable areas.