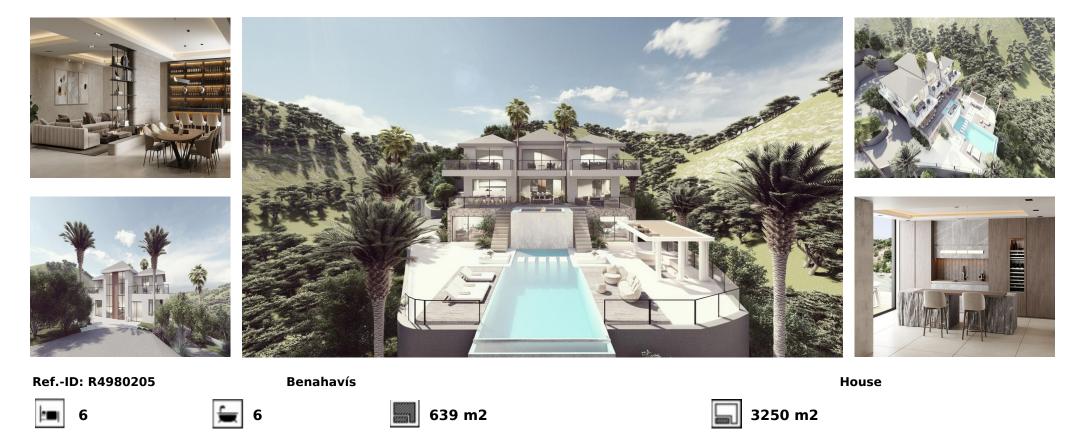

## Sales - House - Benahavís 5.750.000€

This spectacular villa is located in the protected valley of Monte Mayor, nestled in the hills of the exclusive municipality of Benahavís. Surrounded by a landscape of incomparable natural beauty, the property offers a peaceful and private retreat, while being close to the renowned restaurants and culinary delights of the area. A unique place to live or invest, where nature and luxury blend seamlessly in an unmatched setting This villa enjoys a magnificent natural setting, surrounded by a spectacular mountain range, lush vegetation, and crystal-clear streams. Despite its tranquility and privacy, it is only a 15-minute drive from the coast and the vibrant tourist centers of Marbella and Puerto Banús. An ideal place for those seeking an exclusive retreat without sacrificing proximity to the best amenities and destinations on the Costa del Sol This stunning minimalist villa features sleek design with expansive windows, high-quality materials, and a serene atmosphere. It offers several en-suite bedrooms, a modern kitchen, a second kitchen, a multi-purpose room, private cinema, gym with sauna and Turkish bath. Located just minutes from the best beaches and amenities, this villa is the perfect blend of luxury, privacy, and comfort.