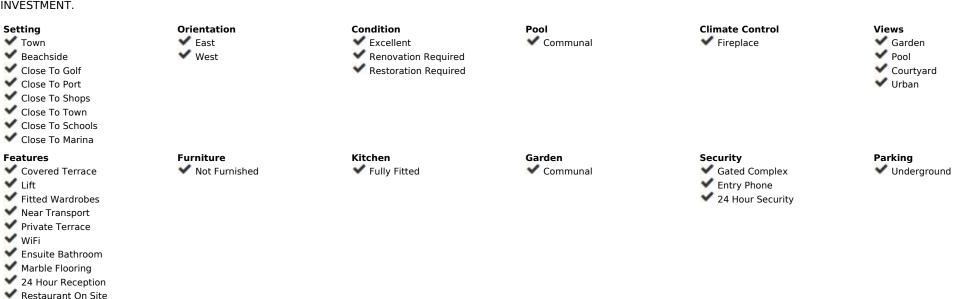

## Sales - Apartment - Marbella 725.000€

Ref.-ID: R4978807

Marbella

2.5

134 m2

**Apartment** 

Beautiful property located in one of the most prestigious developments just off the paseo of Marbella. Such a central location with easy access to the beach, paseo, road network and town of Marbella. Puerto Banus is an easy bike ride, walk or drive away and the airport of Malaga is reached in just a 35 minute car journey. This is city living at its best because while you are in the heart of Marbella with all the facilities one requires on the doorstep, the apartment is located in a very tucked away quiet location. The property would benefit from some cosmetic updating in the form of new kitchen and bathrooms but is perfectly ok to live in and would make a super family home or rental investment. The gardens and pool area in this development are outstanding and it is a very well run community with security at the entrance. The apartment has a lift up to the second floor from the underground parking. You enter into a nice hallway with storage and the living room is open plan with an art deco feature fireplace in the center of the room and doors opening out onto a West facing covered terrace which is quiet and private and you can see the pool area below. The kitchen has a unique bay window with a seat below. Although dated, the kitchen is fully equipped and fully functional with a serving hatch into the living area giving the impression that the kitchen is separate yet integrated. On this level there is a guest cloakroom. Upstairs you will find the master bedroom with built in wardrobes and a juliette balcony along with an en suite walk in shower room. There is a guest bedroom which has a curved East facing terrace and an en suite bathroom. If you are looking for a super property with everything walking distance including the beach, then this is the property for you. Would also make an ideal rental investment given its superb location. PHOTOS AT THE END ARE WHAT THE PROPERTY COULD LOOK LIKE WITH A SMALL INVESTMENT.

Near Mosque Near Church Category Beachfront Investment Luxury Resale