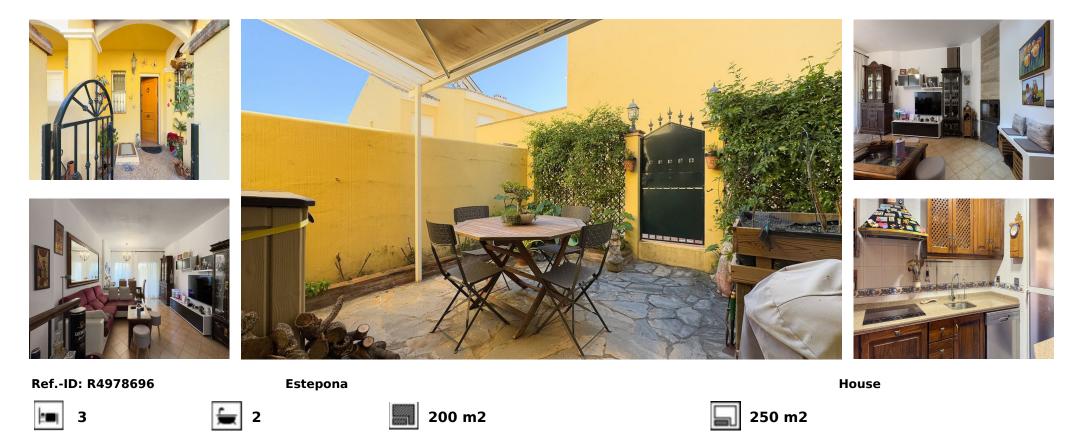

## Sales - House - Estepona 317.999€

Townhouse: 2 Floors with Terrace, Communal Pool, and Renovation Potential. This beautiful townhouse combines comfort, space, and versatility. Located in a peaceful residential area with access to a communal pool, it's an excellent option for families or as an investment opportunity. Property Details: - 3 spacious bedrooms (one with a private balcony). - Additional room in the basement, ideal for a fourth bedroom or conversion into an independent guest apartment or rental studio (renovation required). - Fully equipped kitchen. - Living room with a fireplace and direct access to the terrace and communal area. - 2 full bathrooms with walk-in showers (one en-suite). - Guest toilet on the ground floor. - Storage space under the roof. - Solar panels for hot water. - Electric shutters for added convenience. Additional Features: - 2 parking spaces (one registered in the deed). - Access to a communal pool and garden areas. - Low community fees: [60/month. Notes: The basement offers incredible potential to personalize according to your needs, whether it's a guest space, rental studio, or home office. Don't miss the opportunity to visit this charming property and explore all its possibilities!

| Setting<br>Close To Shops<br>Close To Sea<br>Close To Schools<br>Urbanisation | Orientation<br>South      | Condition<br>Good  | Pool<br>Communal                 | Climate Control | Features<br>Covered Terrace<br>Private Terrace<br>Storage Room<br>Basement |
|-------------------------------------------------------------------------------|---------------------------|--------------------|----------------------------------|-----------------|----------------------------------------------------------------------------|
| Kitchen<br>Fully Fitted                                                       | Security<br>Gated Complex | Parking<br>Private | Utilities<br>Solar water heating |                 |                                                                            |