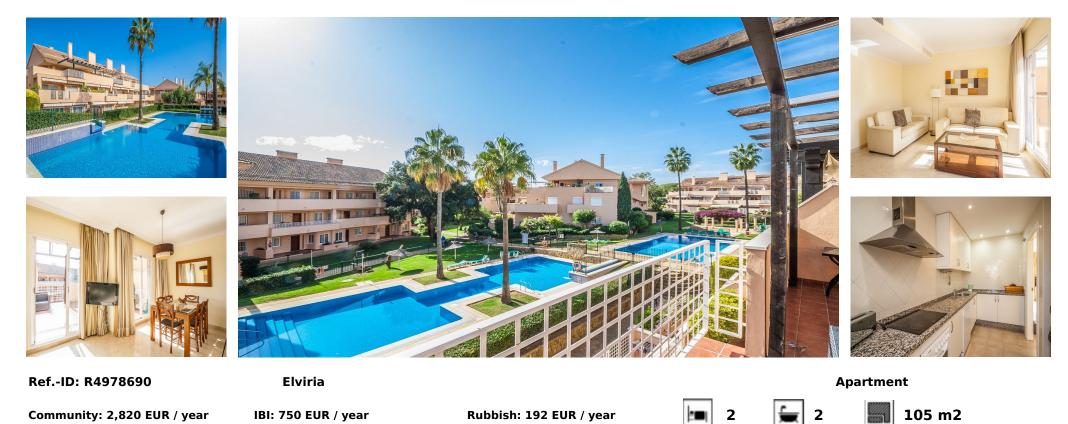

## Sales - Apartment - Elviria 440.000€

South facing penthouse overlooking the communal garden and the swimming pool in the sought after community. Conveniently situated, walking distance to local shops, supermarkets, bars, restaurants and the beach and just around the corner from the 18-hole Santa Maria Golf Course. The property consists of two levels, with the lounge/dining area plus a spacious, south facing uncovered terrace, a fully fitted kitchen, a guest bedroom and a guest bathroom on the lower level and the mater bedroom with en-suite bathroom on the upper level. The community is fun gated and offers 4 outdoor swimming pools, underground parking and 24-hour security.

| Setting<br>Close To Shops<br>Urbanisation | Orientation<br>South | Pool<br>Communal<br>Children`s Pool           | Climate Control<br>Air Conditioning<br>Hot A/C<br>Cold A/C | Views<br>Sea<br>Garden<br>Pool | Features<br>Covered Terrace<br>Lift<br>Fitted Wardrobes<br>Private Terrace<br>Storage Room<br>Utility Room<br>Ensuite Bathroom |
|-------------------------------------------|----------------------|-----------------------------------------------|------------------------------------------------------------|--------------------------------|--------------------------------------------------------------------------------------------------------------------------------|
| Kitchen<br>Fully Fitted                   | Garden<br>Communal   | Security<br>Gated Complex<br>24 Hour Security | Parking<br>Vinderground                                    | Category<br>Investment         |                                                                                                                                |