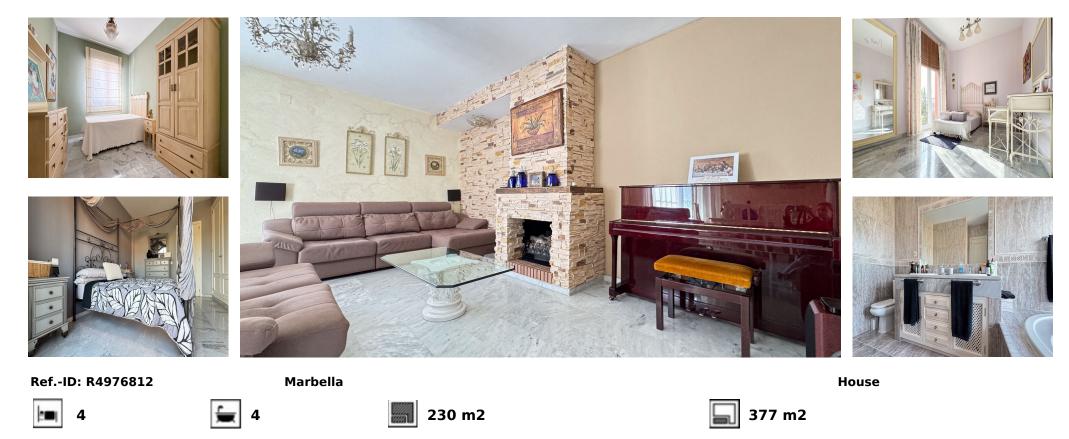

## Sales - House - Marbella 750.000€

Discover the charm of Andalusian style in this stunning detached house in "Bellavista II," Marbella. Set on a 377 m<sup>2</sup> plot, this architectural gem is designed to maximize comfort and space, offering a unique home full of character. Perfect layout across three floors: - Semi-basement floor: A cozy living-dining room, functional kitchen, laundry room, bathroom, bedroom, and a charming patio make this floor a versatile space for all your needs. - Main floor: Welcomes you with a bright hall leading to the living-dining room, where an elegant fireplace adds warmth and personality. The functional kitchen, laundry room, and direct access to the private garden complete this perfect space for everyday living. - Upper floor: Two spacious bedrooms with walk-in closets and en-suite bathrooms offer a restful retreat. Private terraces provide breathtaking views, ideal for relaxation. -Outdoor area: The private garden is an idyllic spot featuring green areas, a swimming pool of 18.5 m<sup>2</sup>, and plenty of space to enjoy the Mediterranean climate. With a total of 230 m<sup>2</sup> built and 196 m<sup>2</sup> usable, the property includes unique details such as high ceilings, built-in wardrobes, a garage, and a storage room. Located in a quiet area surrounded by nature, this house allows you to live close to Marbella's conveniences without sacrificing peace and privacy. Don't miss this unique opportunity! Contact us for more information or to schedule a visit.