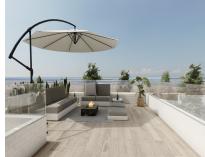

## Sales - House - Benalmadena 995.000€

Ref.-ID: R4973461

IBI: 278 EUR / year

Benalmadena

213 m2

510 m2

New-build villa under construction in Santángelo. Your dream home on the Costa del Sol is here. The home has 213 m² of built area, spread over 3 floors. It consists of 3 spacious bedrooms, 2 modern bathrooms, 2 toilets, and a large living-dining room with an open-plan kitchen, creating a perfect setting for family enjoyment. In addition, you can relax and enjoy the Mediterranean climate on the covered porch, with access to the pool, and on the first-floor terrace, which offers panoramic sea views. The property includes surface parking and a practical laundry room in the basement, where there is an open-plan area, ideal for organizing everything you need. The contemporary-style villa meets the most demanding energy efficiency standards due to its construction system, its air conditioning, and its solar panels. Everything is designed to provide excellent comfort. This is an investment you can\'t miss due to its excellent location, quality, and unbeatable price. Located in an magnificent area, you\'ll have quick access to all essential services. Just 15 minutes from the airport, 20 minutes from Malaga, and 25 minutes from Marbella. Surrounded by schools, supermarkets, shopping centers, restaurants, golf courses, and a marina just 10 minutes away. Everything you need for your daily life and more, with leisure and entertainment options just minutes from your home. Santángelo Norte is a rapidly growing residential area with new luxury construction all around, and you can\'t miss this opportunity. We have the specifications sheet available. Some finishes can be customized during construction. You\'re one step away from having this property within your reach. Customized payment plan available until completion. The abbreviated information document is available. Fees: Taxes (ITP or VAT + AID) + Notary and registry fees. COP