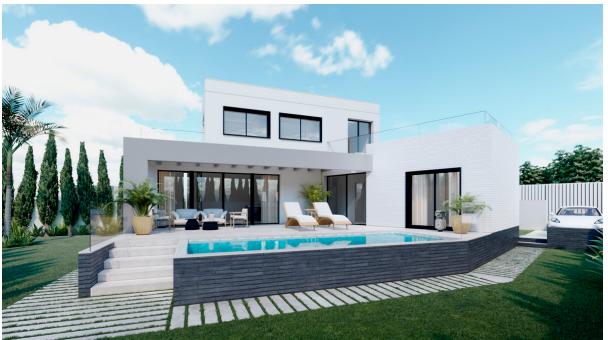

## Sales - House - Benalmadena 995.000€

Ref.-ID: R4973461

IBI: 278 EUR / year

Benalmadena

213 m2

510 m2

New-build villa under construction in Santángelo. Your dream home on the Costa del Sol is here. The home has 213 m² of built area, spread over 3 floors. It consists of 3 spacious bedrooms, 2 modern bathrooms, 2 toilets, and a large living-dining room with an open-plan kitchen, creating a perfect setting for family enjoyment. In addition, you can relax and enjoy the Mediterranean climate on the covered porch, with access to the pool, and on the first-floor terrace, which offers panoramic sea views. The property includes surface parking and a practical laundry room in the basement, where there is an open-plan area, ideal for organizing everything you need. The contemporary-style villa meets the most demanding energy efficiency standards due to its construction system, its air conditioning, and its solar panels. Everything is designed to provide excellent comfort. This is an investment you can\'t miss due to its excellent location, quality, and unbeatable price. Located in an magnificent area, you\'ll have quick access to all essential services. Just 15 minutes from the airport, 20 minutes from Malaga, and 25 minutes from Marbella. Surrounded by schools, supermarkets, shopping centers, restaurants, golf courses, and a marina just 10 minutes away. Everything you need for your daily life and more, with leisure and entertainment options just minutes from your home. Santángelo Norte is a rapidly growing residential area with new luxury construction all around, and you can\'t miss this opportunity. We have the specifications sheet available. Some finishes can be customized during construction. You\'re one step away from having this property within your reach. Customized payment plan available until completion. The abbreviated information document is available. Fees: Taxes (ITP or VAT + AID) + Notary and registry fees. COP