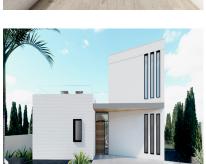

## Sales - House - Benalmadena 995.000€

Ref.-ID: R4973461

IBI: 278 EUR / year

Benalmadena

213 m2

510 m2

New-build villa under construction in Santángelo. Your dream home on the Costa del Sol is here. The home has 213 m² of built area, spread over 3 floors. It consists of 3 spacious bedrooms, 2 modern bathrooms, 2 toilets, and a large living-dining room with an open-plan kitchen, creating a perfect setting for family enjoyment. In addition, you can relax and enjoy the Mediterranean climate on the covered porch, with access to the pool, and on the first-floor terrace, which offers panoramic sea views. The property includes surface parking and a practical laundry room in the basement, where there is an open-plan area, ideal for organizing everything you need. The contemporary-style villa meets the most demanding energy efficiency standards due to its construction system, its air conditioning, and its solar panels. Everything is designed to provide excellent comfort. This is an investment you can\'t miss due to its excellent location, quality, and unbeatable price. Located in an magnificent area, you\'ll have quick access to all essential services. Just 15 minutes from the airport, 20 minutes from Malaga, and 25 minutes from Marbella. Surrounded by schools, supermarkets, shopping centers, restaurants, golf courses, and a marina just 10 minutes away. Everything you need for your daily life and more, with leisure and entertainment options just minutes from your home. Santángelo Norte is a rapidly growing residential area with new luxury construction all around, and you can\'t miss this opportunity. We have the specifications sheet available. Some finishes can be customized during construction. You\'re one step away from having this property within your reach. Customized payment plan available until completion. The abbreviated information document is available. Fees: Taxes (ITP or VAT + AID) + Notary and registry fees. COP