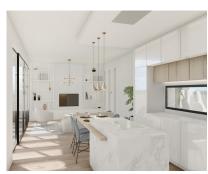

## Sales - House - Benalmadena 995.000€

Ref.-ID: R4973461

IBI: 278 EUR / year

Benalmadena

213 m2

510 m2

New-build villa under construction in Santángelo. Your dream home on the Costa del Sol is here. The home has 213 m² of built area, spread over 3 floors. It consists of 3 spacious bedrooms, 2 modern bathrooms, 2 toilets, and a large living-dining room with an open-plan kitchen, creating a perfect setting for family enjoyment. In addition, you can relax and enjoy the Mediterranean climate on the covered porch, with access to the pool, and on the first-floor terrace, which offers panoramic sea views. The property includes surface parking and a practical laundry room in the basement, where there is an open-plan area, ideal for organizing everything you need. The contemporary-style villa meets the most demanding energy efficiency standards due to its construction system, its air conditioning, and its solar panels. Everything is designed to provide excellent comfort. This is an investment you can\'t miss due to its excellent location, quality, and unbeatable price. Located in an magnificent area, you\'ll have quick access to all essential services. Just 15 minutes from the airport, 20 minutes from Malaga, and 25 minutes from Marbella. Surrounded by schools, supermarkets, shopping centers, restaurants, golf courses, and a marina just 10 minutes away. Everything you need for your daily life and more, with leisure and entertainment options just minutes from your home. Santángelo Norte is a rapidly growing residential area with new luxury construction all around, and you can\'t miss this opportunity. We have the specifications sheet available. Some finishes can be customized during construction. You\'re one step away from having this property within your reach. Customized payment plan available until completion. The abbreviated information document is available. Fees: Taxes (ITP or VAT + AID) + Notary and registry fees. COP