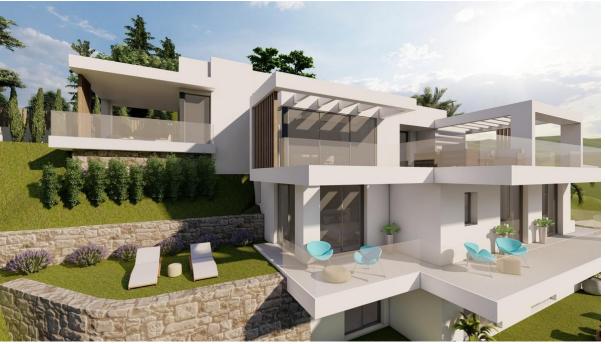

# Sales - Plot - Elviria 2.250.000€

Ref.-ID: R4972465 Elviria Plot

6

6

700 m2

1512 m2

Partially built villa on large plot of 1512m2 with basic project licence passed at Marbella town hall, the new project photos are displayed. The project includes a six bedroom villa with basement, swimming pool and separate garage for several cars. Please contact for more information.

### Features

Covered Terrace

Lift

Storage Room
Ensuite Bathroom

Basement

## Parking

**✓** Garage

✓ More Than One

✓ EV charge point

Category Luxury

With Planning Permission

Contemporary