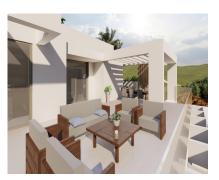

# Sales - Plot - Elviria 2.250.000€











Ref.-ID: R4972465 Elviria Plot



6



6



700 m2



1512 m2

Partially built villa on large plot of 1512m2 with basic project licence passed at Marbella town hall, the new project photos are displayed. The project includes a six bedroom villa with basement, swimming pool and separate garage for several cars. Please contact for more information.

## Setting

Close To Golf Close To Shops

Close To Sea

Close To Schools

## Garden

Private

### Orientation

South East

South

South West

Pool
Private

Climate Control Air Conditioning ✓ U/F Heating

### Views

Sea Panoramic

### Features

Covered Terrace

Lift

Storage Room
Ensuite Bathroom

Basement

## Parking

**✓** Garage

✓ More Than One

✓ EV charge point

Category Luxury

With Planning Permission

Contemporary