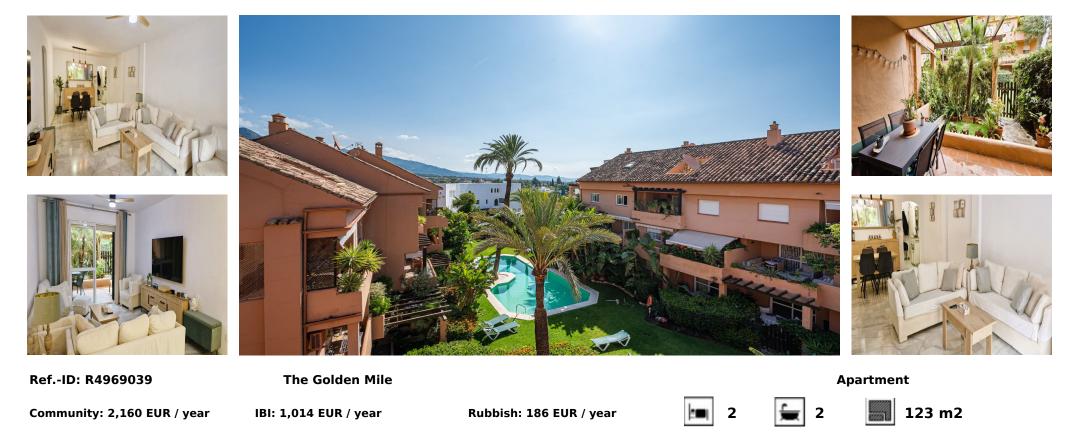

## Sales - Apartment - The Golden Mile 540.000€

SHORT TERM RENTAL AVAILABLE IN THE COMPLEX!! Spacious Apartment in a Quiet Community with Tropical Gardens – Las Lomas del Marbella Club on The Golden Mile. Located in an exclusive low-density complex with beautiful tropical gardens, this spacious apartment is just a short drive from Puente Romano beach, Marbella town centre, and Puerto Banús. The property offers a generous living room, a separate kitchen with utility room, and two large bedrooms, both with en-suite bathrooms. The living room and one of the bedrooms open directly onto a private south-facing terrace with direct access to the communal pool. As a corner unit, the apartment benefits from windows in every room, filling the space with natural light. One of the bedrooms is spacious enough to be divided and create a third bedroom, offering great flexibility in layout. Both bathrooms have been completely renovated, as well as the electrical system and interior carpentry. There is also the potential to open the kitchen to the living room, creating an open-plan living area with ease. The property includes an underground parking space (please note there is no lift access).

| Setting<br>Close To Sea<br>Close To Town<br>Close To Schools<br>Urbanisation | Orientation<br>South West | Condition<br>Good  | Pool<br>Communal                         | Views<br>Garden<br>Pool | Features<br>Covered Terrace<br>Private Terrace<br>Utility Room<br>Ensuite Bathroom<br>Marble Flooring |
|------------------------------------------------------------------------------|---------------------------|--------------------|------------------------------------------|-------------------------|-------------------------------------------------------------------------------------------------------|
| Furniture<br>Not Furnished<br>Optional<br>Category<br>Luxury<br>Resale       | Kitchen<br>Fully Fitted   | Garden<br>Communal | Security<br>Gated Complex<br>Entry Phone | Parking<br>VInderground | Utilities<br>Electricity                                                                              |