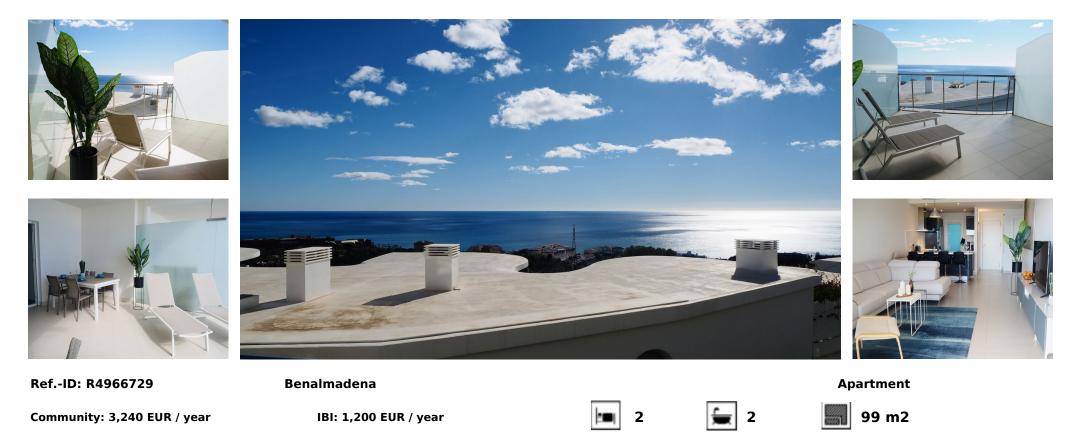

## Sales - Apartment - Benalmadena 620.000€

Modern Two-Bedroom Apartment with Stunning Mediterranean Views. Located in the prestigious Reserva del Higuerón, this stylish two-bedroom apartment in The Hill Collection offers a perfect blend of luxury and comfort. Featuring a spacious open-plan layout, two large bedrooms, two bathrooms, and a generous terrace with breathtaking Mediterranean Views, this home is excellent condition and ready to move in. Residents enjoy access to three swimming pool areas, a BBQ zone, and beautifully maintained communal spaces. The apartment also includes two underground parking spaces and a storage room. A convenient shuttle bus runs through the area, connecting you to Carvajal train station, the beach, and nearby shops, restaurants, and supermarket. Within short walking distance, you will find the Higuerón Sport Club, Spa, padel and tennis courts, as well as the Curio by Hilton hotel with its fine dining restaurants. A prime opportunity to own a high-end home in one of the most sought-after communities on the Costa del Sol!