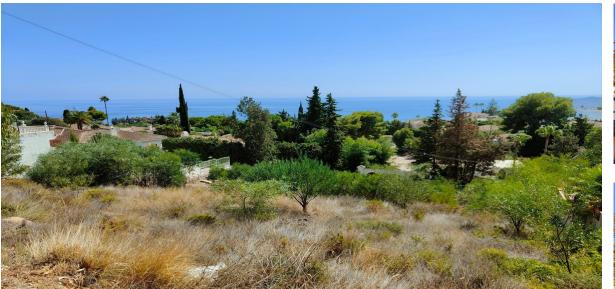

## 1768 m2

Welcome to a unique opportunity in Benalmádena! This stunning plot, located in the prestigious La Capellanía urbanization, offers an exceptional living experience with panoramic sea views. Covering an area of 1768m<sup>2</sup>, this plot is the perfect canvas to build your dream home or for investors to unleash their creativity and construct up to three residences. Its privileged location at the top of La Capellanía ensures privacy, tranquility, and unparalleled views that will accompany you throughout the day. Moreover, you'll be just a twominute walk from El Higuerón Shopping Centre, where you'll find a wide variety of services at your disposal, including supermarkets, restaurants, a pharmacy, and much more. Convenience is also a highlight, as this plot is strategically located near the highway exit, facilitating travel in any direction you desire. Don't miss the opportunity to bring your projects to life in this privileged enclave of the Costa del Sol. Whether you're looking to build your dream home or make an investment with high potential returns, this plot in La Capellanía is the perfect choice. Contact us today for more information and make your dreams a reality!