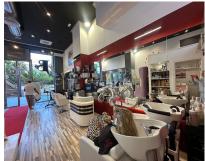

## Sales - Commercial - Puerto Banús 1.390.00€

Ref.-ID: R4966312 Puerto Banús Commercial

Community: 696 EUR / year

IBI: 950 EUR / year

=

1.5

92 m2

Situated in the prestigious Marina Banus area of Puerto Banus, Marbella, this commercial property offers an exceptional opportunity for businesses seeking a prime location. Spanning 92.5 square metres, this business space is designed to cater to a variety of professional needs, combining functionality with a modern aesthetic. The property is in excellent condition, with a layout that includes a fully equipped bathroom and an additional toilet, ensuring convenience for both staff and clients. The interior benefits from air conditioning and central heating, providing a comfortable environment throughout the year. Glass doors enhance the space with natural light while offering a contemporary touch to the overall design. The property is fully furnished, allowing for immediate use without the need for additional investment. Strategically positioned, the business space is surrounded by a wealth of amenities. Its proximity to transport links, shops, schools, and the town centre ensures ease of access for employees and customers alike. Additionally, the property is located near the port, sea, and beach, making it an attractive location for businesses catering to tourists or locals. For those seeking leisure activities, the property is also close to golf courses and children's playgrounds, adding to its appeal. The street view further enhances the visibility of the property, making it an ideal choice for businesses that rely on foot traffic. Whether you are looking to establish a new venture or expand an existing one, this commercial space in Marina Banus offers an unparalleled combination of location, features, and convenience.