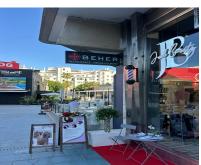

## Sales - Commercial - Puerto Banús 1.390.00€

Ref.-ID: R4966312 Puerto Banús Commercial

Community: 696 EUR / year

IBI: 950 EUR / year

=

1.5

92 m2

Situated in the prestigious Marina Banus area of Puerto Banus, Marbella, this commercial property offers an exceptional opportunity for businesses seeking a prime location. Spanning 92.5 square metres, this business space is designed to cater to a variety of professional needs, combining functionality with a modern aesthetic. The property is in excellent condition, with a layout that includes a fully equipped bathroom and an additional toilet, ensuring convenience for both staff and clients. The interior benefits from air conditioning and central heating, providing a comfortable environment throughout the year. Glass doors enhance the space with natural light while offering a contemporary touch to the overall design. The property is fully furnished, allowing for immediate use without the need for additional investment. Strategically positioned, the business space is surrounded by a wealth of amenities. Its proximity to transport links, shops, schools, and the town centre ensures ease of access for employees and customers alike. Additionally, the property is located near the port, sea, and beach, making it an attractive location for businesses catering to tourists or locals. For those seeking leisure activities, the property is also close to golf courses and children's playgrounds, adding to its appeal. The street view further enhances the visibility of the property, making it an ideal choice for businesses that rely on foot traffic. Whether you are looking to establish a new venture or expand an existing one, this commercial space in Marina Banus offers an unparalleled combination of location, features, and convenience.