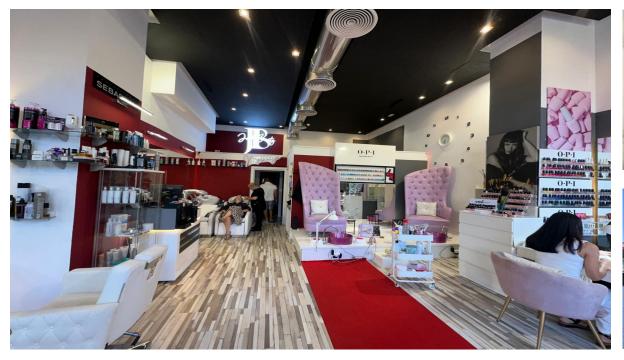

## Sales - Commercial - Puerto Banús 1.390.00€

Ref.-ID: R4966312 Puerto Banús Commercial

Community: 696 EUR / year

IBI: 950 EUR / year

=

1.5

92 m2

Situated in the prestigious Marina Banus area of Puerto Banus, Marbella, this commercial property offers an exceptional opportunity for businesses seeking a prime location. Spanning 92.5 square metres, this business space is designed to cater to a variety of professional needs, combining functionality with a modern aesthetic. The property is in excellent condition, with a layout that includes a fully equipped bathroom and an additional toilet, ensuring convenience for both staff and clients. The interior benefits from air conditioning and central heating, providing a comfortable environment throughout the year. Glass doors enhance the space with natural light while offering a contemporary touch to the overall design. The property is fully furnished, allowing for immediate use without the need for additional investment. Strategically positioned, the business space is surrounded by a wealth of amenities. Its proximity to transport links, shops, schools, and the town centre ensures ease of access for employees and customers alike. Additionally, the property is located near the port, sea, and beach, making it an attractive location for businesses catering to tourists or locals. For those seeking leisure activities, the property is also close to golf courses and children's playgrounds, adding to its appeal. The street view further enhances the visibility of the property, making it an ideal choice for businesses that rely on foot traffic. Whether you are looking to establish a new venture or expand an existing one, this commercial space in Marina Banus offers an unparalleled combination of location, features, and convenience.