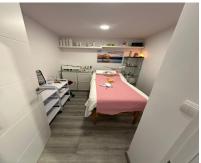

## Sales - Commercial - Puerto Banús 1.390.00€

Ref.-ID: R4966312 Puerto Banús Commercial

Community: 696 EUR / year

IBI: 950 EUR / year

=

1.5

92 m2

Situated in the prestigious Marina Banus area of Puerto Banus, Marbella, this commercial property offers an exceptional opportunity for businesses seeking a prime location. Spanning 92.5 square metres, this business space is designed to cater to a variety of professional needs, combining functionality with a modern aesthetic. The property is in excellent condition, with a layout that includes a fully equipped bathroom and an additional toilet, ensuring convenience for both staff and clients. The interior benefits from air conditioning and central heating, providing a comfortable environment throughout the year. Glass doors enhance the space with natural light while offering a contemporary touch to the overall design. The property is fully furnished, allowing for immediate use without the need for additional investment. Strategically positioned, the business space is surrounded by a wealth of amenities. Its proximity to transport links, shops, schools, and the town centre ensures ease of access for employees and customers alike. Additionally, the property is located near the port, sea, and beach, making it an attractive location for businesses catering to tourists or locals. For those seeking leisure activities, the property is also close to golf courses and children's playgrounds, adding to its appeal. The street view further enhances the visibility of the property, making it an ideal choice for businesses that rely on foot traffic. Whether you are looking to establish a new venture or expand an existing one, this commercial space in Marina Banus offers an unparalleled combination of location, features, and convenience.