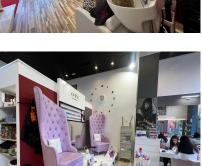

## Sales - Commercial - Puerto Banús 1.390.00€

Ref.-ID: R4966312 Puerto Banús Commercial

Community: 696 EUR / year

IBI: 950 EUR / year

=

1.5

92 m2

Situated in the prestigious Marina Banus area of Puerto Banus, Marbella, this commercial property offers an exceptional opportunity for businesses seeking a prime location. Spanning 92.5 square metres, this business space is designed to cater to a variety of professional needs, combining functionality with a modern aesthetic. The property is in excellent condition, with a layout that includes a fully equipped bathroom and an additional toilet, ensuring convenience for both staff and clients. The interior benefits from air conditioning and central heating, providing a comfortable environment throughout the year. Glass doors enhance the space with natural light while offering a contemporary touch to the overall design. The property is fully furnished, allowing for immediate use without the need for additional investment. Strategically positioned, the business space is surrounded by a wealth of amenities. Its proximity to transport links, shops, schools, and the town centre ensures ease of access for employees and customers alike. Additionally, the property is located near the port, sea, and beach, making it an attractive location for businesses catering to tourists or locals. For those seeking leisure activities, the property is also close to golf courses and children's playgrounds, adding to its appeal. The street view further enhances the visibility of the property, making it an ideal choice for businesses that rely on foot traffic. Whether you are looking to establish a new venture or expand an existing one, this commercial space in Marina Banus offers an unparalleled combination of location, features, and convenience.