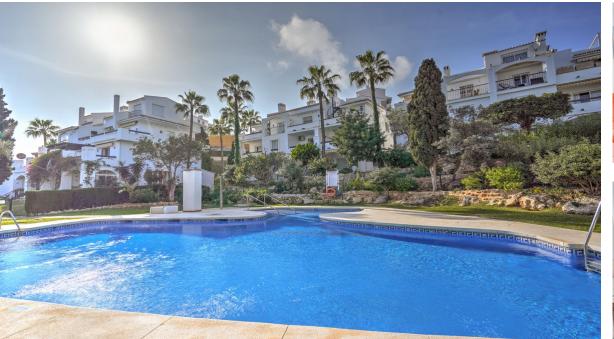

Bright 2-Bed Corner Apartment in Miraflores A bright and spacious 2-bedroom, 2-bathroom corner apartment in the sought-after Albamar complex in Miraflores, Mijas Costa. Offering a prime west-facing terrace perfect for afternoon sun, this apartment benefits from stunning communal gardens, three swimming pools, a children's pool, and an on-site bar and restaurant open seasonally. Just a 7-minute walk to Miraflores beach with Antonio's popular chiringuito restaurant as well as a range of local amenities including supermarkets, restaurants, and bars right on your doorstep. The property features a wide lounge with an aspect window that brings in plenty of natural light. The fully furnished apartment includes two renovated bathrooms and two spacious bedrooms, both with fitted wardrobes. The master bedroom comes complete with an en-suite bathroom, while the kitchen features a convenient serving hatch to the lounge and a separate utility room. With air conditioning and fibre optic internet, this property offers everything needed for comfortable living or a profitable rental investment. Additional highlights include a proven short-term rental history, making it an excellent option for investors seeking immediate returns. Summary: 2-bedroom, 2-bathroom corner apartment in Albamar, Miraflores West-facing terrace with afternoon sun and garden views Three communal pools, children's pool, and seasonal on-site bar/restaurant Renovated bathrooms and fully equipped kitchen with utility room Bright lounge with aspect window and terrace access Air conditioning, fibre optic internet, and fully furnished Proven short-term rental history for immediate investment returns 10-minute walk to Miraflores beach, chiringuito, supermarket, restaurants, and bars