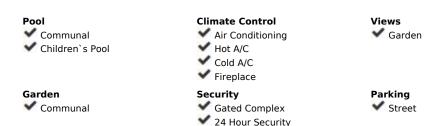

Bright 2-Bed Corner Apartment in Miraflores A bright and spacious 2-bedroom, 2-bathroom corner apartment in the sought-after Albamar complex in Miraflores, Mijas Costa. Offering a prime west-facing terrace perfect for afternoon sun, this apartment benefits from stunning communal gardens, three swimming pools, a children's pool, and an on-site bar and restaurant open seasonally. Just a 7-minute walk to Miraflores beach with Antonio's popular chiringuito restaurant as well as a range of local amenities including supermarkets, restaurants, and bars right on your doorstep. The property features a wide lounge with an aspect window that brings in plenty of natural light. The fully furnished apartment includes two renovated bathrooms and two spacious bedrooms, both with fitted wardrobes. The master bedroom comes complete with an en-suite bathroom, while the kitchen features a convenient serving hatch to the lounge and a separate utility room. With air conditioning and fibre optic internet, this property offers everything needed for comfortable living or a profitable rental investment. Additional highlights include a proven short-term rental history, making it an excellent option for investors seeking immediate returns. Summary: 2-bedroom, 2-bathroom corner apartment in Albamar, Miraflores West-facing terrace with afternoon sun and garden views Three communal pools, children's pool, and seasonal on-site bar/restaurant Renovated bathrooms and fully equipped kitchen with utility room Bright lounge with aspect window and terrace access Air conditioning, fibre optic internet, and fully furnished Proven short-term rental history for immediate investment returns 10-minute walk to Miraflores beach, chiringuito, supermarket, restaurants, and bars