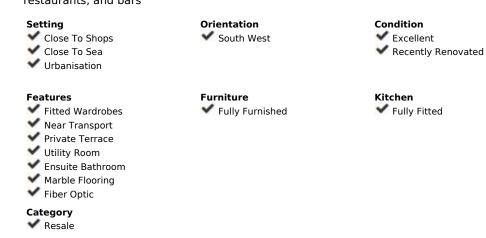

Bright 2-Bed Corner Apartment in Miraflores A bright and spacious 2-bedroom, 2-bathroom corner apartment in the sought-after Albamar complex in Miraflores, Mijas Costa. Offering a prime west-facing terrace perfect for afternoon sun, this apartment benefits from stunning communal gardens, three swimming pools, a children's pool, and an on-site bar and restaurant open seasonally. Just a 7-minute walk to Miraflores beach with Antonio's popular chiringuito restaurant as well as a range of local amenities including supermarkets, restaurants, and bars right on your doorstep. The property features a wide lounge with an aspect window that brings in plenty of natural light. The fully furnished apartment includes two renovated bathrooms and two spacious bedrooms, both with fitted wardrobes. The master bedroom comes complete with an en-suite bathroom, while the kitchen features a convenient serving hatch to the lounge and a separate utility room. With air conditioning and fibre optic internet, this property offers everything needed for comfortable living or a profitable rental investment. Additional highlights include a proven short-term rental history, making it an excellent option for investors seeking immediate returns. Summary: 2-bedroom, 2-bathroom corner apartment in Albamar, Miraflores West-facing terrace with afternoon sun and garden views Three communal pools, children's pool, and seasonal on-site bar/restaurant Renovated bathrooms and fully equipped kitchen with utility room Bright lounge with aspect window and terrace access Air conditioning, fibre optic internet, and fully furnished Proven short-term rental history for immediate investment returns 10-minute walk to Miraflores beach, chiringuito, supermarket, restaurants, and bars