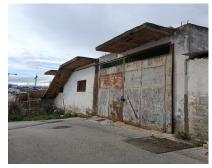

## Ref.-ID: R4957510

There are two open-plan warehouses, with a reinforced concrete structure and a simple brick factory enclosure. The roof on both warehouses is made of corrugated metal. The first nave has two floors above ground with access to the upper floor from the outside. The second nave has a single floor above ground The warehouses are distributed in: Warehouse 1 work area and toilet on the ground floor, storage area on the upper floor Ship 2 only work area. The mainly residential environment The floor of the warehouses is urban One warehouse consists of 93 square meters and the other 254 square meters. Warehouse, Estepona, Costa del Sol. Built 350 m<sup>2</sup>. Setting : Commercial Area, Close To Town, Close To Schools. Orientation : South, South West. Condition : Renovation Required, Restoration Required. Views : Mountain.