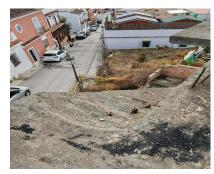

## Ref.-ID: R4957510

There are two open-plan warehouses, with a reinforced concrete structure and a simple brick factory enclosure. The roof on both warehouses is made of corrugated metal. The first nave has two floors above ground with access to the upper floor from the outside. The second nave has a single floor above ground The warehouses are distributed in: Warehouse 1 work area and toilet on the ground floor, storage area on the upper floor Ship 2 only work area. The mainly residential environment The floor of the warehouses is urban One warehouse consists of 93 square meters and the other 254 square meters. Warehouse, Estepona, Costa del Sol. Built 350 m<sup>2</sup>. Setting : Commercial Area, Close To Town, Close To Schools. Orientation : South, South West. Condition : Renovation Required, Restoration Required. Views : Mountain.