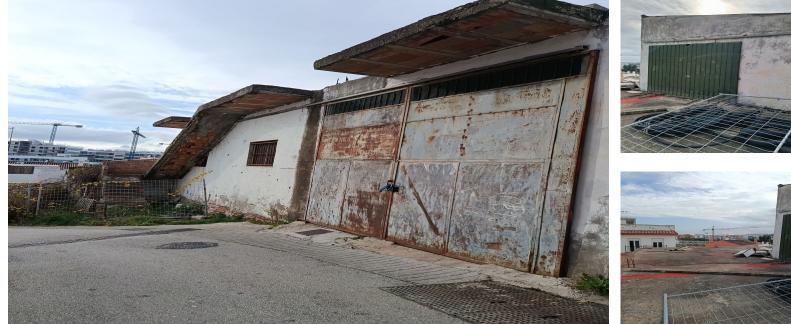

## Ref.-ID: R4957510

There are two open-plan warehouses, with a reinforced concrete structure and a simple brick factory enclosure. The roof on both warehouses is made of corrugated metal. The first nave has two floors above ground with access to the upper floor from the outside. The second nave has a single floor above ground The warehouses are distributed in: Warehouse 1 work area and toilet on the ground floor, storage area on the upper floor Ship 2 only work area. The mainly residential environment The floor of the warehouses is urban One warehouse consists of 93 square meters and the other 254 square meters. Warehouse, Estepona, Costa del Sol. Built 350 m<sup>2</sup>. Setting : Commercial Area, Close To Town, Close To Schools. Orientation : South, South West. Condition : Renovation Required, Restoration Required. Views : Mountain.