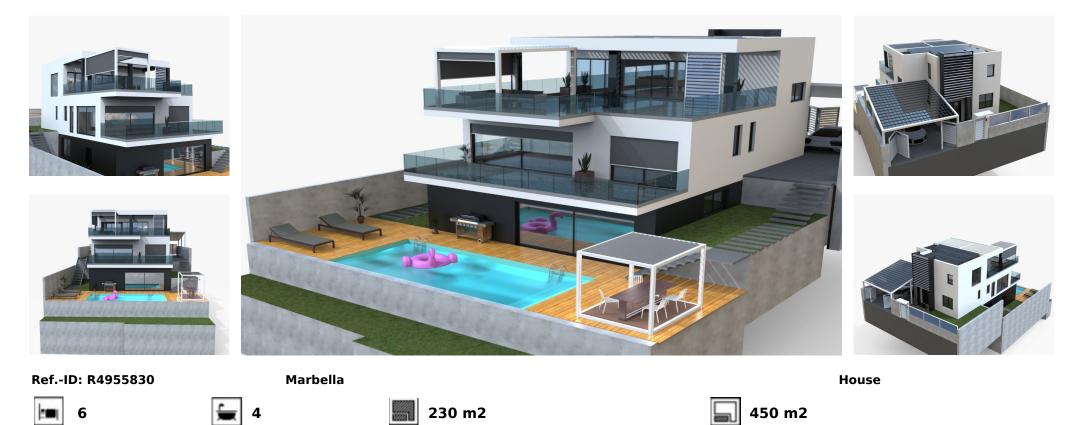

## Sales - House - Marbella 1.495.000€

Located within walking distance to Puerto Banús, this independent villa offers breathtaking panoramic views of the sea and mountains. Currently structured as two separate apartments across two levels with a total of six bedrooms, the property comes with an approved project to transform it into a luxurious three-level villa. The plans include the integration of solar energy for full electricity, heating, water, and air conditioning. Sold as-is, with the Marbella Town Hall-approved building license and architect plans, for []1,495,000, excluding construction completion. Estimated costs to finalize range between []350,000 – []500,000, making it a fantastic opportunity for buyers with a []2 million budget who wish to customize the finishes to their personal taste. Green Energy House Option: The project also offers the possibility of a fully solar-powered home, utilizing innovative ValloSolar tiles and solar pergolas to supply 24/7 energy for all household needs, including electricity, heating, cooling, and EV charging. Additionally, advanced solar panel technology replaces traditional underfloor heating for a more energy-efficient solution. A rare chance to create a dream home in a prime location!

| Setting<br>Close To Port<br>Close To Shops<br>Close To Sea<br>Close To Schools | Orientation<br>South West | Condition<br>New Construction | Pool Private                     | Climate Control<br>Air Conditioning<br>U/F Heating | Views<br>Sea<br>Mountain<br>Panoramic |
|--------------------------------------------------------------------------------|---------------------------|-------------------------------|----------------------------------|----------------------------------------------------|---------------------------------------|
| Features<br>Covered Terrace<br>Lift                                            | Garden<br>V Private       | Parking<br>Private            | Utilities<br>Solar water heating |                                                    |                                       |