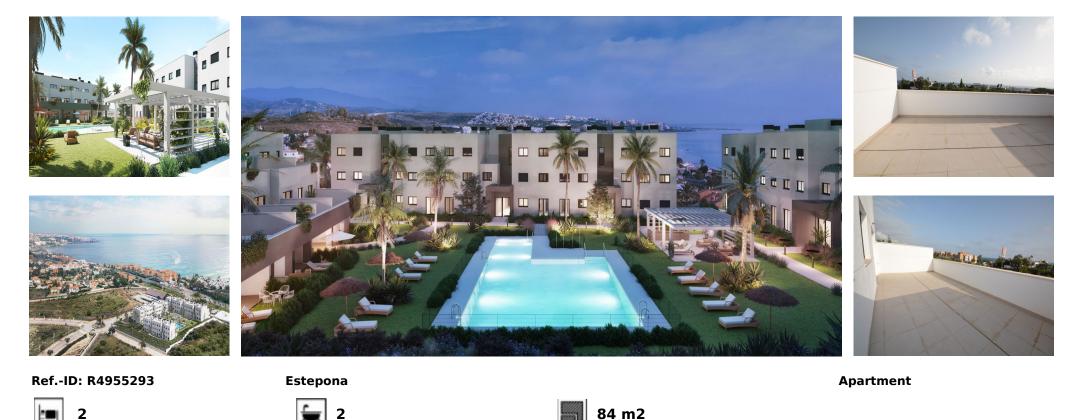

## Sales - Apartment - Estepona 426.000€

Contemporary 2 bedroom apartment for sale in Estepona west Ready to move in! Brand new, modern 2 bedroom apartment at walking distance of all kinds of amenities such as supermarkets, restaurants, shops, and cafeterias and the beach. This modern and functional gated residential complex is located in Estepona, just a 5-minute drive from the famous port of Estepona and 7 minutes away from the city center. Malaga airport is only 45 minutes away by car and in just 20 minutes, you can be at the famous Puerto Banús and Marbella. The development is also near golf courses like Estepona Golf or Valle Romano Golf. The common areas are designed for leisure and sports in a peaceful setting, with outstanding garden spaces, a community swimming pool, and a gym. We have taken care of every detail to make this residential complex your future home. The quality, distribution, and design give this development a unique spirit of its own. 2 bedroom apartment at [426.000.- SEA VIEWS SOUTH FACING ORIENTATION WALKING DISTANCE TO THE BEACH WALKING DISTANCE TO AMENITIES SOLAR PANELS OPEN PLAN KITCHEN WITH ALL APPLIANCES GYM UNDERGROUND PARKING SPACE INCLUDED IN THE PRICE STORAGE ROOM INCLUDED IN THE PRICE

| Setting<br>Close To Shops<br>Close To Sea<br>Close To Town<br>Close To Marina                                                                                                                                   | Orientation<br>South       | Condition<br>Excellent  | Pool Communal      | Climate Control<br>Air Conditioning<br>Hot A/C<br>Cold A/C | Views<br>Sea           |
|-----------------------------------------------------------------------------------------------------------------------------------------------------------------------------------------------------------------|----------------------------|-------------------------|--------------------|------------------------------------------------------------|------------------------|
| Features<br>Lift<br>Fitted Wardrobes<br>Near Transport<br>Private Terrace<br>Gym<br>Storage Room<br>Ensuite Bathroom<br>Access for people with reduced<br>mobility<br>Double Glazing<br>Basement<br>Fiber Optic | Furniture<br>Not Furnished | Kitchen<br>Fully Fitted | Garden<br>Communal | Security<br>Gated Complex<br>Entry Phone                   | Parking<br>Underground |