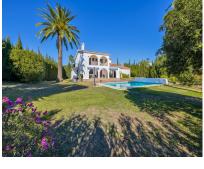

## Sales - House - Atalaya 1.399.000€

Ref.-ID: R4954378

IBI: 1,892 EUR / year

**Atalaya** 

337 m2

1591 m2

House

Andalusian style modernised Villa, located in Atalaya Alta. There are two double bedrooms on the ground floor, a bathroom, kitchen, a separate dining room and a lounge room. Through the lounge you gain access onto a large size covered terrace leading directly onto the garden and the large heated pool. On the first floor via the original style Andalucian staircase there are another three double bedrooms with two bathrooms, master one on-suite and a large size private terrace. One of the bedrooms has its own, large-size covered, private terrace - offering wonderful views of the huge size landscaped garden, swimming pool, overseeing the surrounding area and affording a sea view. All bedrooms with A/C Kommerling double glazing doors and windows - with integral external, electric blinds (shutters). The large, lush, landscaped and quiet garden (size over 1,000 sg.m.) has a specially fitted BBQ, table tennis, basket-ball throw fixture, well maintained palm trees, where beautiful and enjoyable holidays or entertaining parties can be enjoyed. A great feature is the private, large size (12m x 6m) heated outdoor pool (with an electric cover for cooler nights) - with glamorous LED night lights and a large water cascade. Next to the pool entrance is the solar heated shower, providing convenience and comfort. The villa has a separate garage and additional off-street parking space for at least 2 more cars. Sophisticated video alarm system makes this private detached house extremely safe and sound.