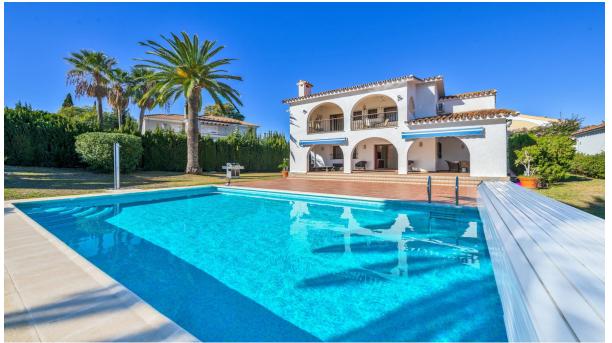

## Sales - House - Atalaya 1.399.000€

Ref.-ID: R4954378

IBI: 1,892 EUR / year

**Atalaya** 

337 m2

1591 m2

House

Andalusian style modernised Villa, located in Atalaya Alta. There are two double bedrooms on the ground floor, a bathroom, kitchen, a separate dining room and a lounge room. Through the lounge you gain access onto a large size covered terrace leading directly onto the garden and the large heated pool. On the first floor via the original style Andalucian staircase there are another three double bedrooms with two bathrooms, master one on-suite and a large size private terrace. One of the bedrooms has its own, large-size covered, private terrace - offering wonderful views of the huge size landscaped garden, swimming pool, overseeing the surrounding area and affording a sea view. All bedrooms with A/C Kommerling double glazing doors and windows - with integral external, electric blinds (shutters). The large, lush, landscaped and quiet garden (size over 1,000 sg.m.) has a specially fitted BBQ, table tennis, basket-ball throw fixture, well maintained palm trees, where beautiful and enjoyable holidays or entertaining parties can be enjoyed. A great feature is the private, large size (12m x 6m) heated outdoor pool (with an electric cover for cooler nights) - with glamorous LED night lights and a large water cascade. Next to the pool entrance is the solar heated shower, providing convenience and comfort. The villa has a separate garage and additional off-street parking space for at least 2 more cars. Sophisticated video alarm system makes this private detached house extremely safe and sound.