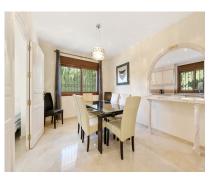

## Sales - House - Atalaya 1.399.000€

Ref.-ID: R4954378

IBI: 1,892 EUR / year

**Atalaya** 

337 m2

1591 m2

House

Andalusian style modernised Villa, located in Atalaya Alta. There are two double bedrooms on the ground floor, a bathroom, kitchen, a separate dining room and a lounge room. Through the lounge you gain access onto a large size covered terrace leading directly onto the garden and the large heated pool. On the first floor via the original style Andalucian staircase there are another three double bedrooms with two bathrooms, master one on-suite and a large size private terrace. One of the bedrooms has its own, large-size covered, private terrace - offering wonderful views of the huge size landscaped garden, swimming pool, overseeing the surrounding area and affording a sea view. All bedrooms with A/C Kommerling double glazing doors and windows - with integral external, electric blinds (shutters). The large, lush, landscaped and quiet garden (size over 1,000 sg.m.) has a specially fitted BBQ, table tennis, basket-ball throw fixture, well maintained palm trees, where beautiful and enjoyable holidays or entertaining parties can be enjoyed. A great feature is the private, large size (12m x 6m) heated outdoor pool (with an electric cover for cooler nights) - with glamorous LED night lights and a large water cascade. Next to the pool entrance is the solar heated shower, providing convenience and comfort. The villa has a separate garage and additional off-street parking space for at least 2 more cars. Sophisticated video alarm system makes this private detached house extremely safe and sound.