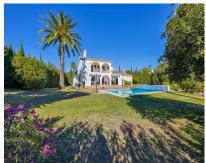

## Sales - House - Atalaya 1.399.000€

Ref.-ID: R4954378

IBI: 1,892 EUR / year

**Atalaya** 

337 m2

1591 m2

House

Andalusian style modernised Villa, located in Atalaya Alta. There are two double bedrooms on the ground floor, a bathroom, kitchen, a separate dining room and a lounge room. Through the lounge you gain access onto a large size covered terrace leading directly onto the garden and the large heated pool. On the first floor via the original style Andalucian staircase there are another three double bedrooms with two bathrooms, master one on-suite and a large size private terrace. One of the bedrooms has its own, large-size covered, private terrace - offering wonderful views of the huge size landscaped garden, swimming pool, overseeing the surrounding area and affording a sea view. All bedrooms with A/C Kommerling double glazing doors and windows - with integral external, electric blinds (shutters). The large, lush, landscaped and quiet garden (size over 1,000 sg.m.) has a specially fitted BBQ, table tennis, basket-ball throw fixture, well maintained palm trees, where beautiful and enjoyable holidays or entertaining parties can be enjoyed. A great feature is the private, large size (12m x 6m) heated outdoor pool (with an electric cover for cooler nights) - with glamorous LED night lights and a large water cascade. Next to the pool entrance is the solar heated shower, providing convenience and comfort. The villa has a separate garage and additional off-street parking space for at least 2 more cars. Sophisticated video alarm system makes this private detached house extremely safe and sound.