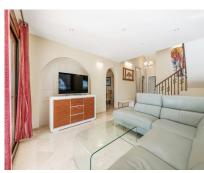

## Sales - House - Atalaya 1.399.000€

Ref.-ID: R4954378

IBI: 1,892 EUR / year

**Atalaya** 

337 m2

1591 m2

House

Andalusian style modernised Villa, located in Atalaya Alta. There are two double bedrooms on the ground floor, a bathroom, kitchen, a separate dining room and a lounge room. Through the lounge you gain access onto a large size covered terrace leading directly onto the garden and the large heated pool. On the first floor via the original style Andalucian staircase there are another three double bedrooms with two bathrooms, master one on-suite and a large size private terrace. One of the bedrooms has its own, large-size covered, private terrace - offering wonderful views of the huge size landscaped garden, swimming pool, overseeing the surrounding area and affording a sea view. All bedrooms with A/C Kommerling double glazing doors and windows - with integral external, electric blinds (shutters). The large, lush, landscaped and quiet garden (size over 1,000 sg.m.) has a specially fitted BBQ, table tennis, basket-ball throw fixture, well maintained palm trees, where beautiful and enjoyable holidays or entertaining parties can be enjoyed. A great feature is the private, large size (12m x 6m) heated outdoor pool (with an electric cover for cooler nights) - with glamorous LED night lights and a large water cascade. Next to the pool entrance is the solar heated shower, providing convenience and comfort. The villa has a separate garage and additional off-street parking space for at least 2 more cars. Sophisticated video alarm system makes this private detached house extremely safe and sound.