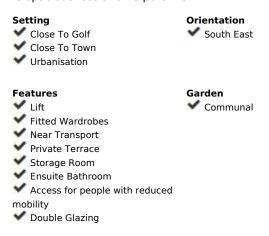

## Sales - Apartment - Torrequebrada 595.000€

Ref.-ID: R4952830

Torrequebrada

221 m2

**Apartment** 

Don't miss the opportunity to acquire this stunning, fully renovated penthouse in the sought-after area of Torrequebrada, Benalmádena! With a privileged location just a few metres from the golf course and surrounded by amenities, this penthouse offers an exceptional living experience with panoramic sea and mountain views. The property has 105m² built on the main floor, distributed in 3 bedrooms (two of them with en-suite bathrooms) and 3 full bathrooms. The kitchen, with a modern and functional design, blends perfectly into the spacious living room, creating an open and bright space ideal for enjoying with family or friends. But the best is on the upper floor: a terrace of almost 100m² completely free, an incredible place where you can create the space of your dreams. Imagine relaxing in an outdoor jacuzzi, organising dinners with sunset views or simply enjoying the sun and the sea breeze, all with an unbeatable view of the sea and the mountains. This penthouse has been completely renovated with high quality materials and a contemporary design. It is sold unfurnished, allowing you to personalize it to your liking and create a unique home. In addition, the property includes its own parking and storage room, which adds extra value to this incredible opportunity. The community has a refreshing swimming pool for hot days. Highlights: 3 bedrooms (2 with en-suite bathrooms) 3 full bathrooms Open kitchen to the living room 100m² solarium terrace with sea and mountain views Completely renovated Own parking Storage room Communal pool Prime location close to golf and services Sold unfurnished This penthouse is a unique opportunity in Torrequebrada! Don't wait any longer and contact us to arrange a visit. You will fall in love with its views, its spaciousness and its potential!