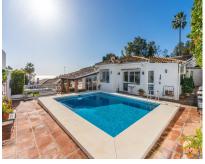

Looking for the perfect 2-in-1 villa solution? Look no further, we have it for you right here! Located on a cul-de-sac, this bright & spacious one-story house is divided by its current owner into two separate homes. However, can easily be converted back into one great unit. Home 1 with own entrance consists of: \* 3 bedrooms \* 1 ½ bathrooms (+ 1 exterior shower) \* New custom-made open-plan kitchen incl a large movable kitchen island & lots of space for entertainment \* Good size pantry – perfect dry room to store provisions \* Cozy living- & tv area leading directly out to a very snuggly & pleasant, covered terrace. Home 2 with own entrance consists of: \* 1 bedroom \* 1 bathroom \* New & customs-made open-plan kitchen \* Nice bright living area that leads you straight out to a south facing terrace This great opportunity has recently had photovoltaic solar panels installed, which can be monitored & controlled via an app. Water filter has been added in both kitchens, as well as a special lime/calc filter which furifies all water coming in to the property. Furthermore, you find an vary large garage with already installed electric car charger (also runs on the new solar panel system) & loads of storage space, and with an electric garage door. This unique gem also comes with lots of garden space, a private salt water pool incl a brand new outdoor shower (with both hot & cold water). And last, but not least, the current owners have made a special garden area for their four-legged family member. This is absolutely the perfect opportunity to find a unique home in calm surroundings, yet within walking distance to the very center of Benalmadena Pueblo, where you find multiple restaurants, cafés, supermarkets & other amenities. Has tourist license. Feel free to contact us for a viewing whenever it suits you! NB: Energy certificate is in process.