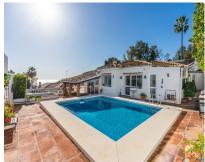

Looking for the perfect 2-in-1 villa solution? Look no further, we have it for you right here! Located on a cul-de-sac, this bright & spacious one-story house is divided by its current owner into two separate homes. However, can easily be converted back into one great unit. Home 1 with own entrance consists of: \* 3 bedrooms \* 1 ½ bathrooms (+ 1 exterior shower) \* New custom-made open-plan kitchen incl a large movable kitchen island & lots of space for entertainment \* Good size pantry – perfect dry room to store provisions \* Cozy living- & tv area leading directly out to a very snuggly & pleasant, covered terrace. Home 2 with own entrance consists of: \* 1 bedroom \* 1 bathroom \* New & customs-made open-plan kitchen \* Nice bright living area that leads you straight out to a south facing terrace This great opportunity has recently had photovoltaic solar panels installed, which can be monitored & controlled via an app. Water filter has been added in both kitchens, as well as a special lime/calc filter which furifies all water coming in to the property. Furthermore, you find an vary large garage with already installed electric car charger (also runs on the new solar panel system) & loads of storage space, and with an electric garage door. This unique gem also comes with lots of garden space, a private salt water pool incl a brand new outdoor shower (with both hot & cold water). And last, but not least, the current owners have made a special garden area for their four-legged family member. This is absolutely the perfect opportunity to find a unique home in calm surroundings, yet within walking distance to the very center of Benalmadena Pueblo, where you find multiple restaurants, cafés, supermarkets & other amenities. Has tourist license. Feel free to contact us for a viewing whenever it suits you! NB: Energy certificate is in process.