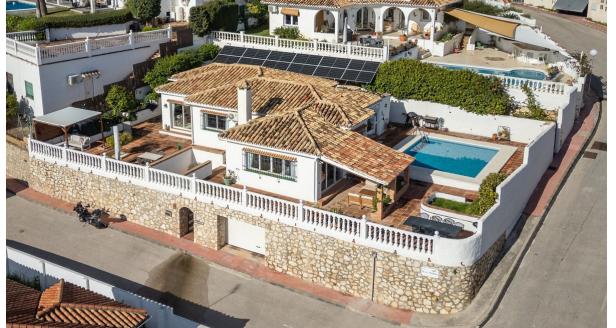

Looking for the perfect 2-in-1 villa solution? Look no further, we have it for you right here! Located on a cul-de-sac, this bright & spacious one-story house is divided by its current owner into two separate homes. However, can easily be converted back into one great unit. Home 1 with own entrance consists of: \* 3 bedrooms \* 1 ½ bathrooms (+ 1 exterior shower) \* New custom-made open-plan kitchen incl a large movable kitchen island & lots of space for entertainment \* Good size pantry – perfect dry room to store provisions \* Cozy living- & tv area leading directly out to a very snuggly & pleasant, covered terrace. Home 2 with own entrance consists of: \* 1 bedroom \* 1 bathroom \* New & customs-made open-plan kitchen \* Nice bright living area that leads you straight out to a south facing terrace This great opportunity has recently had photovoltaic solar panels installed, which can be monitored & controlled via an app. Water filter has been added in both kitchens, as well as a special lime/calc filter which furifies all water coming in to the property. Furthermore, you find an vary large garage with already installed electric car charger (also runs on the new solar panel system) & loads of storage space, and with an electric garage door. This unique gem also comes with lots of garden space, a private salt water pool incl a brand new outdoor shower (with both hot & cold water). And last, but not least, the current owners have made a special garden area for their four-legged family member. This is absolutely the perfect opportunity to find a unique home in calm surroundings, yet within walking distance to the very center of Benalmadena Pueblo, where you find multiple restaurants, cafés, supermarkets & other amenities. Has tourist license. Feel free to contact us for a viewing whenever it suits you! NB: Energy certificate is in process.